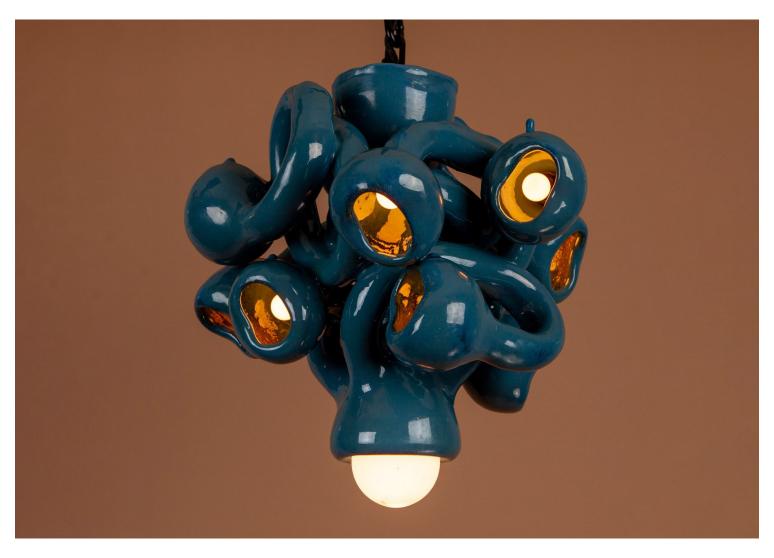

## 10 Bulb Chandelier by Daniel Shapiro

Contemporary
United States

The 10-bulb Chandelier is hand-built in Shapiro's studio and features an illuminated globe at its base surrounded by nine recessed bulbs. Each of the bulb's housings is conceptualized as characters and is sculpted and positioned to create relationships with one another. Upon closer inspection, emotions such as empathy, confusion, loneliness, and jealousy, among others, can be spotted within the sculpture.

The nine lighting housings are lustered with 24k gold, producing a beautiful warm glow that casts light in surprising ways on the surrounding ceiling and walls.

Dimensions: 16" D x 16" H

Materials: Stoneware, Glaze, Gold Luster, Glass and