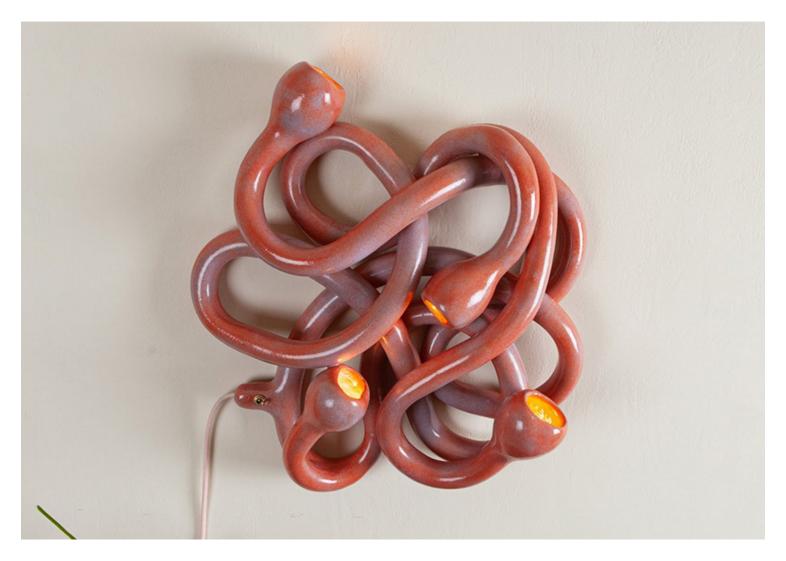

## COUP D'ETAT

4 Bulb Wall Squiggle by Daniel Shapiro

*Contemporary* United States

The Wall squiggle is hand-built with California stoneware using a combination of ceramic techniques. Elements of the lamp are thrown on the wheel or extruded then painstakingly assembled to create a one-of-a-kind form.

While each Wall Squiggle is similar in concept they are all completely unique in form and finish.

Dimensions: 20" W x 19.5" H

Materials: Stoneware

Item Number: LW-DS-WL-SQGGL-4

**Price Upon Request** 

**Please Note:** The Wall Squiggle is available in various finishes and sizes and can be created with recessed bulbs or illuminated globes.