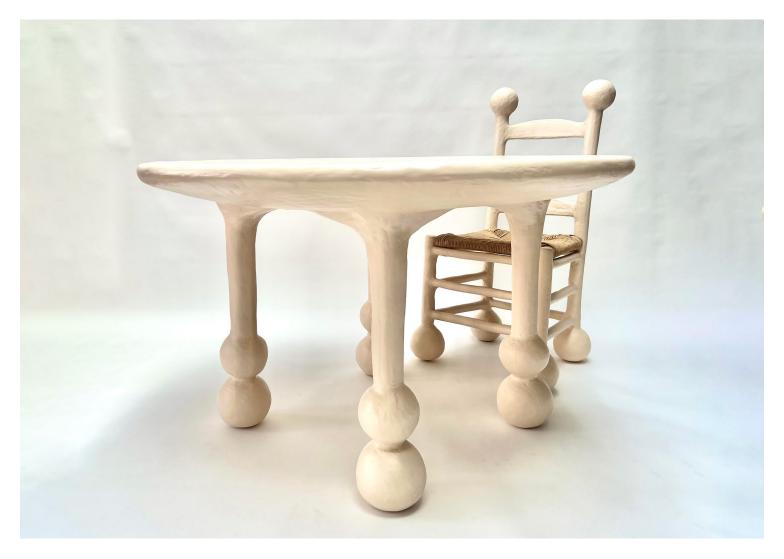

## 5 Piece Dining Set by Brent Warr

Contemporary

United States

One of a kind dining set in ivory plaster with hand woven reed seats. Made for Art Basel 2022.

Please note: All plaster furniture and lighting are handmade, making each piece unique. Inconsistency in texture, shape, and color may occur due to its natural material and curing procedures. Subject to upcharge.

## Dimensions:

Dining Table (1): 48" Dia. x 30" H Dining Chairs (4): 19" W x 22" D x 40" H | SH: 18.5"

Materials: Fiberglass Epoxy, Wood, Pulp, Plaster, Paint, Sealant, and Natural Reed

Item Number: TDC-WARR-DINING-SET