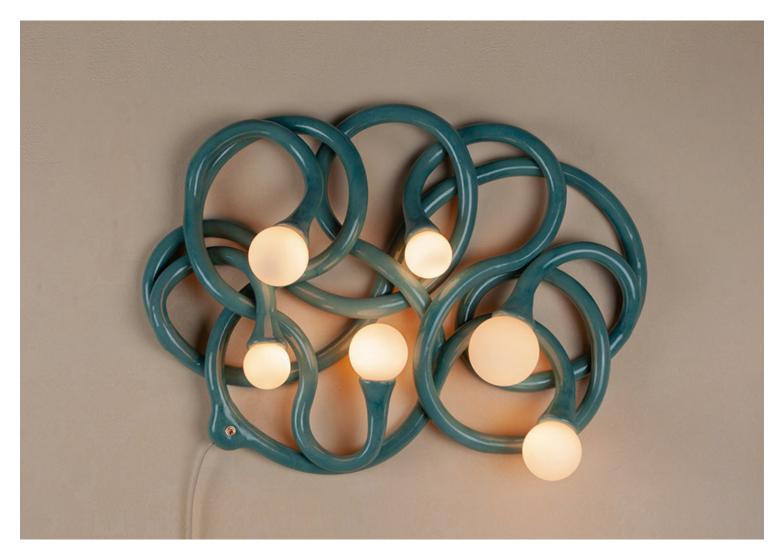

## 6 Globe Wall Squiggle by Daniel Shapiro

*Contemporary* United States

The Wall squiggle is hand-built with California stoneware using a combination of ceramic techniques. Elements of the lamp are thrown on the wheel or extruded then painstakingly assembled to create a one-of-a kind form.

While each Wall Squiggle is similar in concept they are all completely unique in form and finish.

Dimensions: 34" W x 26" H

Materials: Stoneware, Gold Luster, and Glass

Item Number: LW-DS-WL-SQGGL-6

## **Price Upon Request**

**Please Note:** The Wall Squiggle is available in various finishes and sizes and can be created with recessed bulbs or illuminated globes.

111 Rhode Island Street, Suite 1 San Francisco, CA 94103 P. 415 241 9300 100 N Robertson Blvd, Los Angeles, CA 90048 P. 323 825 5880 E. info@coupdetatsf **COUPDETATSF.COM**