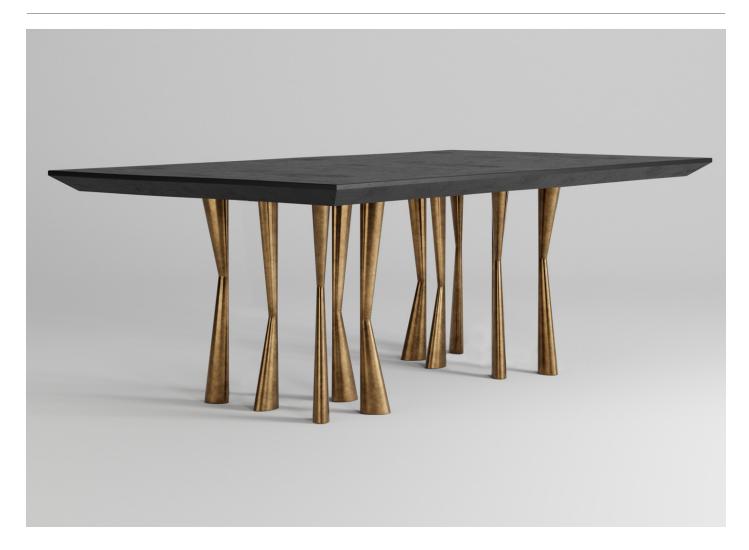

## Antler Dining Table - Small by Dylan Farrell for After Editions

Contemporary Australia

Dimension: 86" W x 39" D x 30" H

Standard Wood Finishes: Light Oak, Natural Oak, Medium Oak, Dark Oak, Ebonized Oak, Natural Walnut, Medium Walnut, Dark Walnut, or Ebonized Walnut.

**Standard Metal Finish:** Polished Brass, Aged Brass, Blackened Brass, or Living Brass (made to naturally age over time).

Special Metal Finish: Powder-coated in customer's own color.

Item Number: TCON-AE-ANTLER-DNG-SM

## Additional Info:

Standard number of legs is 10. Legs are modules and can be added upon request. Custom sizes, materials and finishes available upon request. Price Upon Request.