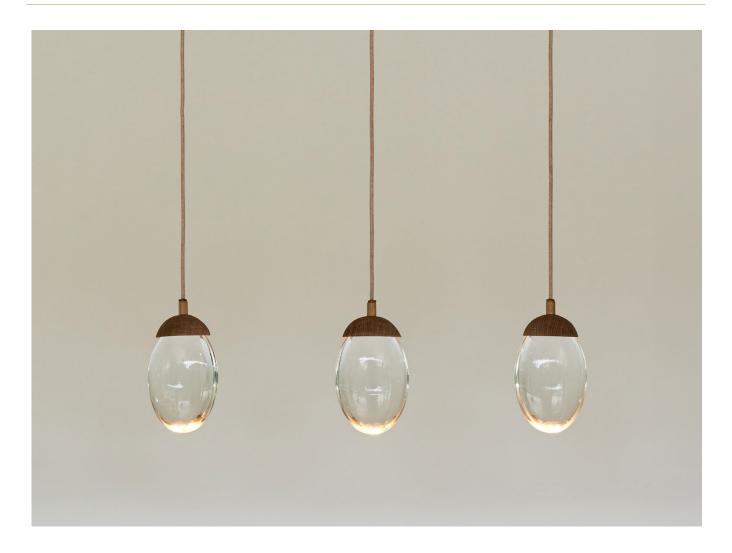

## Beach Pebble Chandelier by OCHRE

Contemporary
United States

Solid glass drops illuminated by LED, antique brass, blackened or satin nickel cap with matching chain and canopy.

Linear 3 Single LC-OC-BEACH-LINEAR3 LC-OC-BEACH-PENDANT

| DESCRIPTION                     | DIMENSIONS                                                                                              | WEIGHT | LIGHT SOURCE                                                          | INSTALLATION                                |
|---------------------------------|---------------------------------------------------------------------------------------------------------|--------|-----------------------------------------------------------------------|---------------------------------------------|
|                                 | 48" W x 7" D x Overall Height TBD  Pebble: 5" W x 2" D x 8" H                                           | 40 lbs | 2x 1W LED (Each)<br>3000K<br>Approx 80 Lumens<br>Dimmable             | Wiring: natural textile flex.<br>UL listed. |
| Linear 3<br>LC-OC-BEACH-LINEAR3 |                                                                                                         |        |                                                                       |                                             |
| Ī                               |                                                                                                         |        |                                                                       |                                             |
|                                 | 5" Dia. x 1.5" H x<br>Overall Height TBD                                                                | 6 lbs  | 2x 1W LED (Each)<br>3000K<br>Approx 80 Lumens                         | Wiring: natural textile flex.<br>UL listed. |
| O                               | Pebble: 5" W x 2" D x 8" H                                                                              |        | Dimmable                                                              |                                             |
| Single<br>LC-OC-BEACH-PENDANT   |                                                                                                         |        |                                                                       |                                             |
| WOOD OPTION:                    | ADDITIONAL INFO:                                                                                        |        |                                                                       |                                             |
| OAK                             | *It is advisable to measure from ceiling<br>to bottom of chandelier in case longer flex<br>is required. |        | *Bulb not supplied *Qualified electrician necessary for installation. |                                             |
|                                 | *Driver housed within canopy.                                                                           |        | Custom sizes available<br>Price upon request.                         | e upon request.                             |