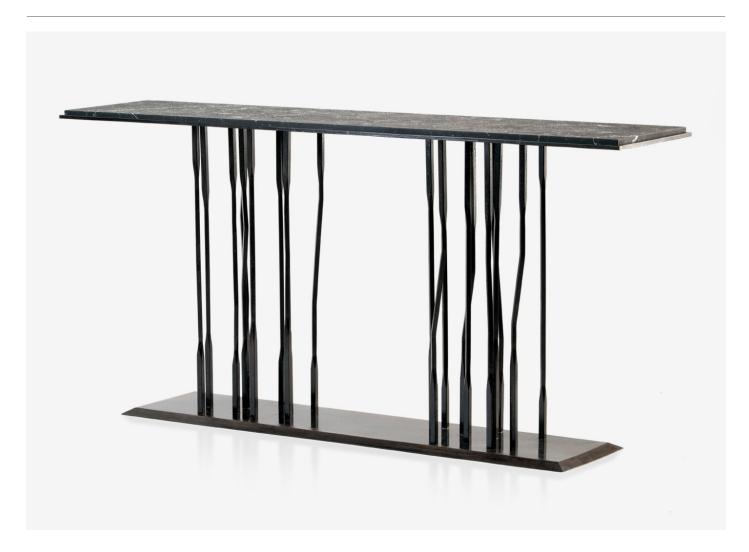

## Bijou Console by Dylan Farrell for After Editions

Contemporary Australia

**Dimension:** 66" W x 16" D x 33" H

**Standard Stone Finishes:** Nero Marquina Honed, Travertine Honed, or Verde Alpi Honed.

Special Stone Finishes: Nero Marquina Honed and Hammered, or Verde Alpi Honed and Hammered.

Standard Metal Finish: Blackened Steel

**Special Metal Finish:** Polished Brass, Aged Brass, Living Aged Brass (made to naturally age over time), or Living Verdigris Brass (made to naturally age over time).

## Additional Info:

\*The handmade hammered metal spokes will have variation in texture and shape, and tooling marks throughout the metal should be expected and are part of the design intent.

Custom sizes, materials and finishes available upon request. Price Upon Request.