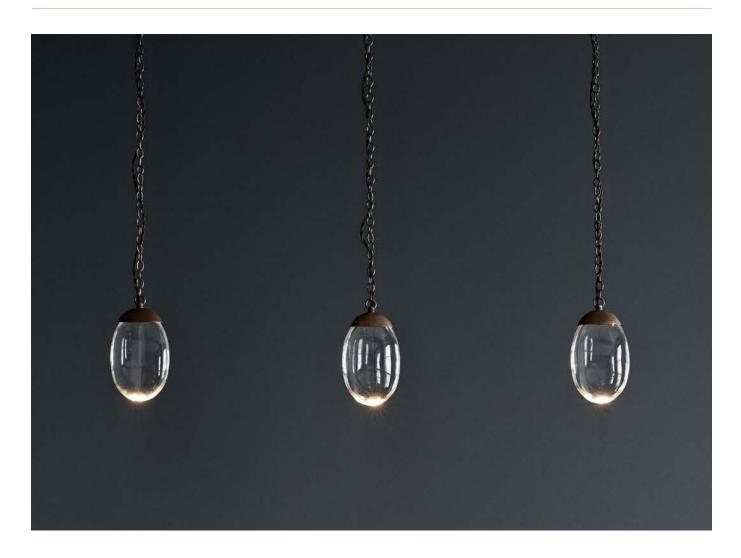

## Celestial Pebble Chandelier – Linear by OCHRE

Contemporary
United States

Chandelier with solid glass drops illuminated by LEDs, fitted with caps and chains in antique brass, satin nickel or blackened nickel finish.

Linear 3

LC-OC-CPEBBLE-LINEAR3

| DESCRIPTION                                           | DIMENSIONS                                                                | WEIGHT | LIGHT SOURCE                                              | INSTALLATION                                                                                                                                   |
|-------------------------------------------------------|---------------------------------------------------------------------------|--------|-----------------------------------------------------------|------------------------------------------------------------------------------------------------------------------------------------------------|
| Linear 3 LC-OC-CPEBBLE-LINEAR3 *Available in Linear 5 | Canopy Size: 48" W x 7" D Overall Height: TBD  Pebble: 5" W x 2" D x 8" H | 40 lbs | 2x 1W LED (Each)<br>2700K<br>Approx 80 Lumens<br>Dimmable | Solid glass drops with carved oak cap and matching canopy. Wiring: brown textile flex, dark grey textile flex, or grey textile flex. UL listed |
| METAL OPTIONS:                                        | ADDITIONAL INFO:                                                          |        |                                                           |                                                                                                                                                |
| *It is advisable to m bottom of chandelic             |                                                                           | -      | *Qualified electrician necessary for installation.        |                                                                                                                                                |
|                                                       | or wire is required.                                                      |        | Custom sizes available upon request.                      |                                                                                                                                                |
| SATIN NICKEL                                          | *Driver housed within canopy.                                             |        | Price upon request.                                       |                                                                                                                                                |
| BLACKENED NICKEL                                      |                                                                           |        |                                                           |                                                                                                                                                |