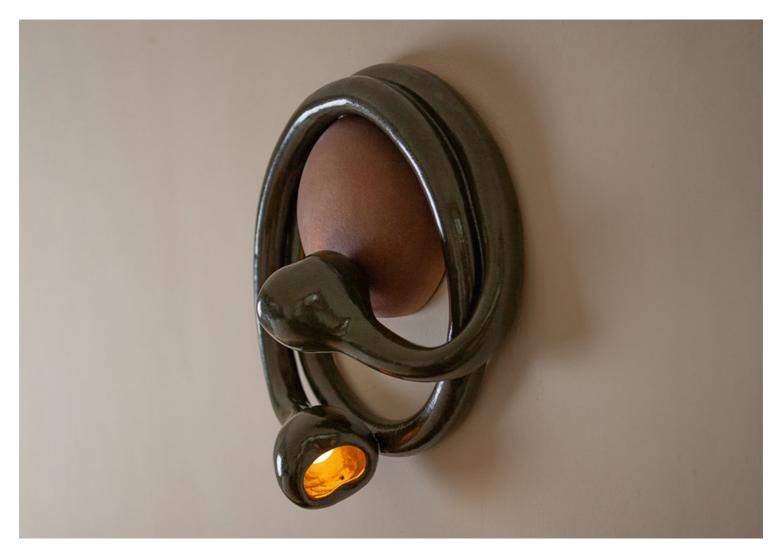

## Circle Sconce by Daniel Shapiro

Contemporary
United States

At the center of the Circle Sconce is an unglazed, over-fired stoneware dome, proudly displaying the raw materials that create the piece. The rough, unglazed dom is contrasted with smooth, glazed tubing that encircles the sconce, creating a poetic contrast of raw and polished surfaces. The ends of the tubes are capped by two ceramic light housings containing recessed candelabra bulbs. The bulbs cast warm, indirect light on the wall and the piece itself, making it the perfect bedside lamp.