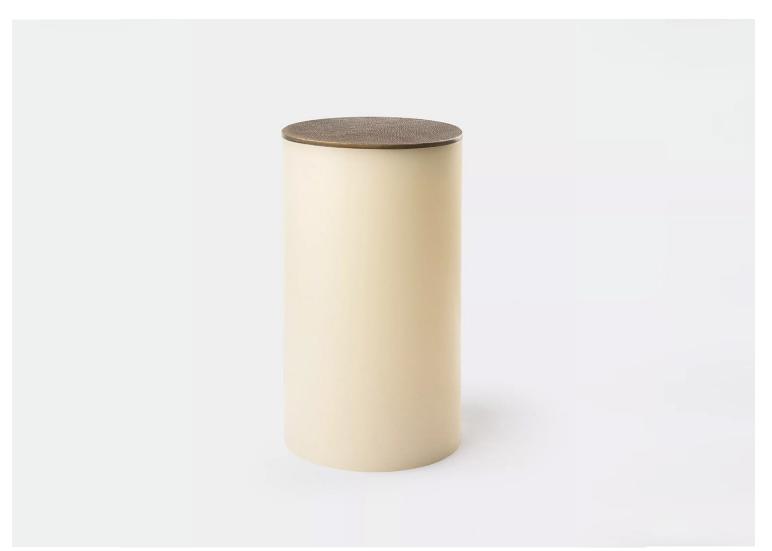

## COUP D'ETAT

Shown in Buttermilk Resin with Natural Bronze

Cofre Vessel No. 1 by Refractory Contemporary United States

Cofre Vessel No. 1 is a cylindrical cast resin vase with a shagreen pattern cast bronze cover.

Dimensions: 7" Dia. x 12.5" H Weight: 13.8 lbs

Cast Bronze: Artefact | Cinder | Jet Black | Muslin | Natural | Otter | Polished | Silver Dollar | Wishbone

Resin Base: Bittersweet | Buttermilk | Cobble | Mineral | Powder | Truffle