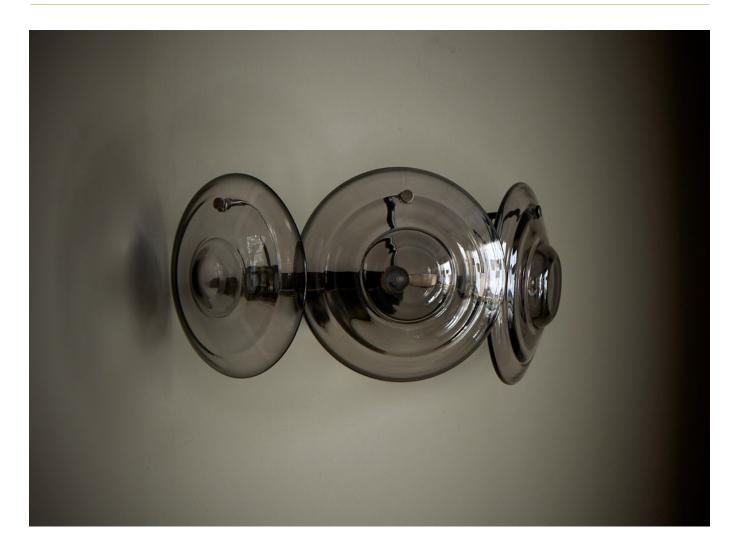

## Cosmos Wall Light by OCHRE

Contemporary
United States

Solid colored hand blown glass discs in ash or coral, illuminated by LED with blackened nickel frame.

Wall Light

LW-OC-COSMOS

| DESCRIPTION | DIMENSIONS | WEIGHT | LIGHT SOURCE | INSTALLATION |
|-------------|------------|--------|--------------|--------------|
|             |            |        |              |              |

15" W 8" D 7" H 8 lbs 3x LED Total 2700K 1W (Each)

Approx. 80 Lumens (Each) Dimmable Driver housed in back plate.

Not UL listed.

Wall Light LW-OC-COSMOS

## ADDITIONAL INFO:

\*Please expect some variation between glass discs in colour intensity, size and natural marks such as bubbles. \*Each piece, individually formed, contributes to the beauty and character of the cosmos family of lights.