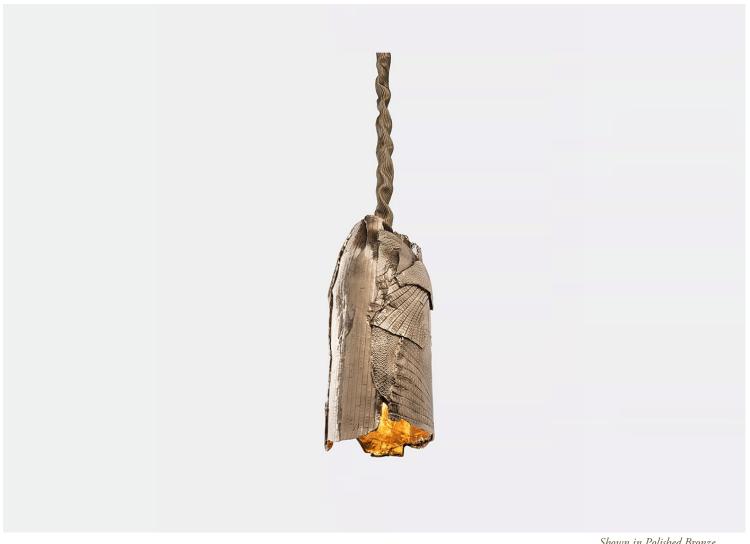

## **COUP** D'ETAT

Shown in Polished Bronze

## **Cypher Hanging Light** by Refractory

Contemporary United States

Cypher is a shroud of nature's codes. The patterns born from millions of years of DNA coding, celebrated by both the outside and the rarely seen inside of the armadillos armor, are wrapped together with human language and literature. The electrical sleeve is woven from volcanic basalt fiber.

Dimensions: 6-8" D x 14-19" H Weight: 45-65 lbs

Cast Bronze: Artefact | Jet Black | Natural | Polished

LC-R-CYP.HL.01

Price Upon Request.

Additional Info: E26 Socket (1) 75 W Equiv LED Dimmable Bulb 2700 Kelvin UL Listed Client to specify drop