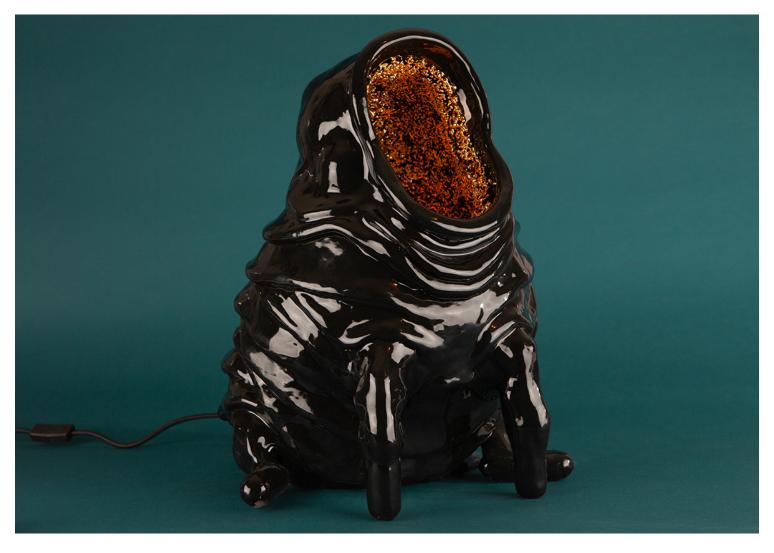

## Doug by Daniel Shapiro

Contemporary
United States

Part of Daniel's "Familiar Souls" series. "Doug" stands pridefully at 20" high and 16" wide. The classic loyal soul, Doug spends his time anticipating other's interactions. Doug's comfort with his flappy physique is apparent in the glossy black glaze he chooses to adorn. His large mouth signifies openness and is seen as a sign of vulnerability among the soul community. The light source surrounded by thousands of 24k gold extrusions buried within is designed to invite further connection. While part of a series, Doug is one of a kind.

Dimensions: 14" W x 16" D x 20" H

Materials: Stoneware, Glaze, 24k Gold Luster, and Electrical

Components, Glass

Item Number: LT-DS-DOUG

Price Upon Request