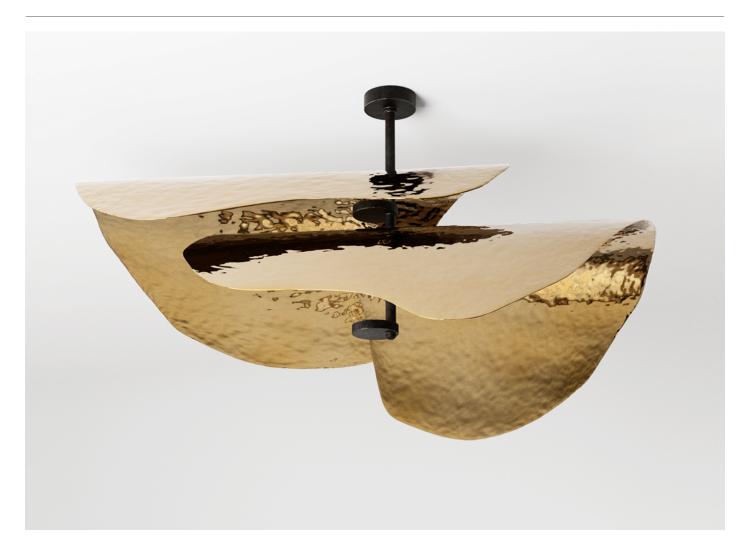

## Floppy Hat Pendant by Dylan Farrell for After Editions

Contemporary Australia

Dimension: 31" D x 39" W x 55" OAH (drop adjustable)

Shades

**Standard Metal Finishes:** Polished Brass, Aged Brass, or Combination.

Stem & Canopy:

Standard Metal Finishes: Aged Brass or Blackened Brass.

Item Number: LC-AE-FLOPPY-HT

## Additional Info:

\*The handmade hammered metal spokes will have variation in texture and shape, and tooling marks throughout the metal should be expected and are part of the design intent.

The maximum width is 40" D x 40" W.