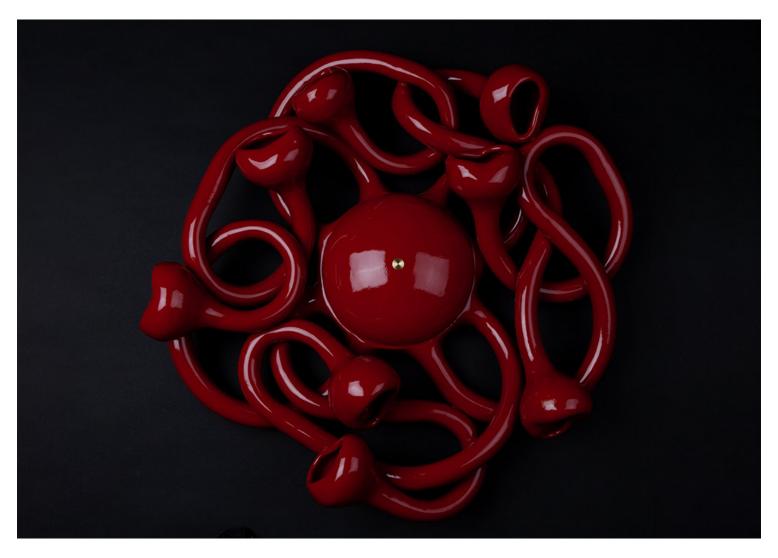

## **COUP** D'ETAT

## Flush Mount by Daniel Shapiro

Contemporary
United States

The Flush Mount is hand-built with California stoneware using a combination of ceramic techniques. Elements of the lamp are thrown on the wheel or extruded then painstakingly assembled to create a one-of-a-kind form.

While each Flush Mount is similar in concept they are all completely unique in form and finish.

Dimensions: 26" Dia. x 7" H

Materials: Stoneware

Item Number: LW-DS-FLSH-MNT-1

Price Upon Request

**Please Note:** The Wall Squiggle is available in various finishes and sizes and can be created with recessed bulbs or illuminated globes.