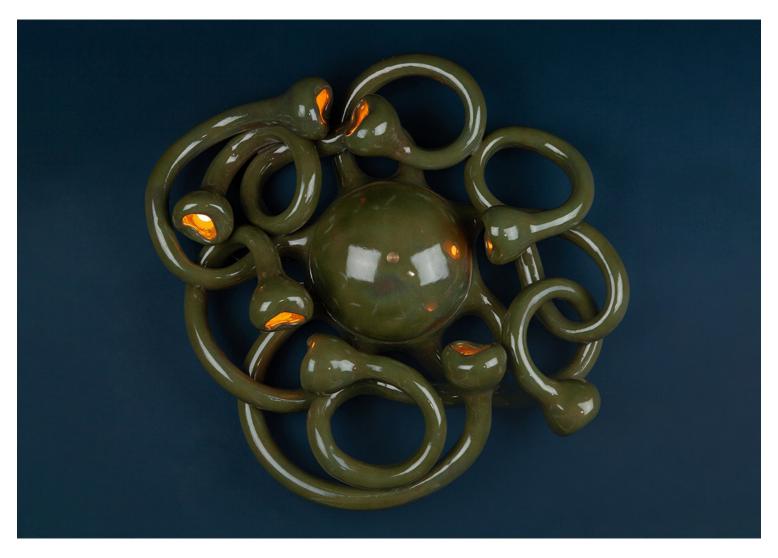

## Flush Mount by Daniel Shapiro

Contemporary
United States

The Flush Mount is hand-built with California stoneware using a combination of ceramic techniques. Elements of the lamp are thrown on the wheel or extruded then painstakingly assembled to create a one-of-a-kind form.

While each Flush Mount is similar in concept they are all completely unique in form and finish.

Dimensions: 26" Dia. x 7" H

Materials: Stoneware

Item Number: LW-DS-FLSH-MNT-2

Price Upon Request

**Please Note:** The Wall Squiggle is available in various finishes and sizes and can be created with recessed bulbs or illuminated globes.