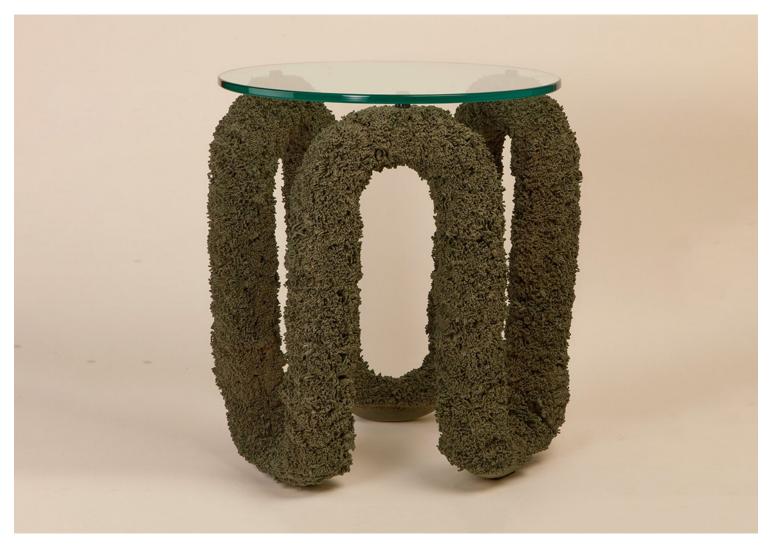

## Furry Gamma Table by Daniel Shapiro

Contemporary
United States

The Furry Gamma Table is hand built in Shapiro's studio with California Stoneware. It stands nearly 24" tall and is the perfect size table to accompany a couch or chair. At first glance the table appears to be covered in a soft hair texture, upon further inspection it's revealed the hair texture is actually made of clay. This illusion is achieved by a unique proprietary technique developed by Shapiro.

Dimensions: 20 Dia. x 23.25" H

Materials: Stoneware

Item Number: TS-DS-FRR-GMM

**Price Upon Request** 

**Please Note:** The Furry Gamma table is available in various finishes and custom sizes and is open for commission.