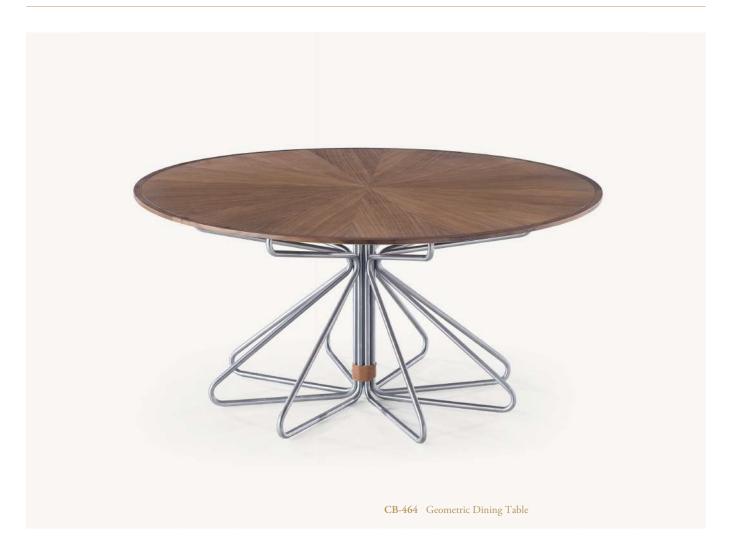

## Geometric Dining Table by BassamFellows

Contemporary Italy

The Geometric Colection from BassamFellows celebrates the sublimity of pure geometry championed by the Wiener Werkstätte and the Bauhaus. The Geometric Dining Table is BassamFellows' first pedestal table. It features a nanoceramic coated tubular steel base formed from a collection of radiating postal elements mechanically fixed and cinched together with wrapped leather. The leather wrapping conceals all mechanical joints forming a signature element that runs through the Geometric Collection. The top is veneered wood with a carved, solid wood edge. The veneer radiates from the center highlighting the design's overall geometry and the importance of linearity and architectural draftsmanship inherent in BassamFellows' work.

CB-464 Geometric Dining Table

| DESCRIPTION | WEIGHT    | DIMENSIONS                 | CODE                             |
|-------------|-----------|----------------------------|----------------------------------|
|             | 323.4 lbs | W 61" D 61" H 28 3/8" T 1" | CB-464-A<br>CB-464-O<br>CB-464-W |