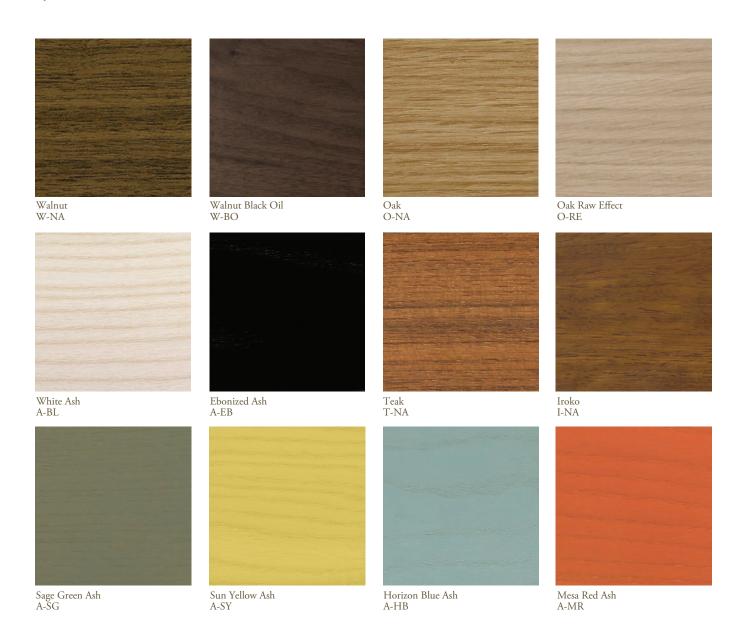

#### WOOD TYPES:

Ash Veneer with Solid Ash Edge (A)
Oak Veneer with Solid Oak Edge (O)
Walnut Veneer with Solid Walnut Edge (W)

#### WOOD FINISHES:

Ebonized black lacquer on Ash (EB) or bleached, white pigment, matte acrylic on Ash (BL). Raw effect lacquer on Oak (RE). Hand rubbed natural oil on Oak or Walnut (NA), or hand rubbed black oil on Walnut (BO).