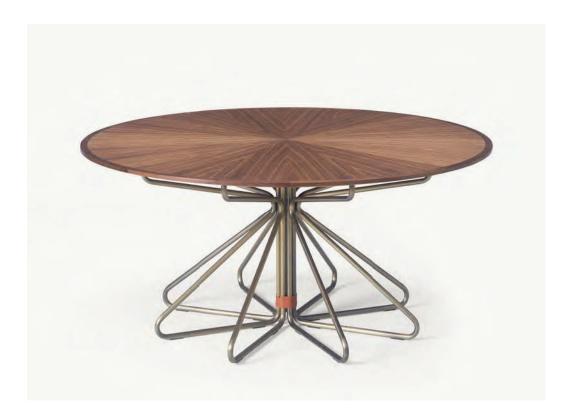

## Geometric Dining Table by BassamFellows

Contemporary Italy

The Geometric Colection from BassamFellows celebrates the sublimity of pure geometry championed by the Wiener Werkstätte and the Bauhaus. The Geometric Dining Table is BassamFellows' first pedestal table. It features a nanoceramic coated tubular steel base formed from a collection of radiating postal elements mechanically fixed and cinched together with wrapped leather. The leather wrapping conceals all mechanical joints forming a signature element that runs through the Geometric Collection. The top is veneered wood with a carved, solid wood edge. The veneer radiates from the center highlighting the design's overall geometry and the importance of linearity and architectural draftsmanship inherent in BassamFellows' work.

CB-464 Geometric Dining Table

| DESCRIPTION | WEIGHT    | DIMENSIONS                 | CODE                             |
|-------------|-----------|----------------------------|----------------------------------|
|             | 323.4 lbs | W 61" D 61" H 28 3/8" T 1" | CB-464-A<br>CB-464-O<br>CB-464-W |