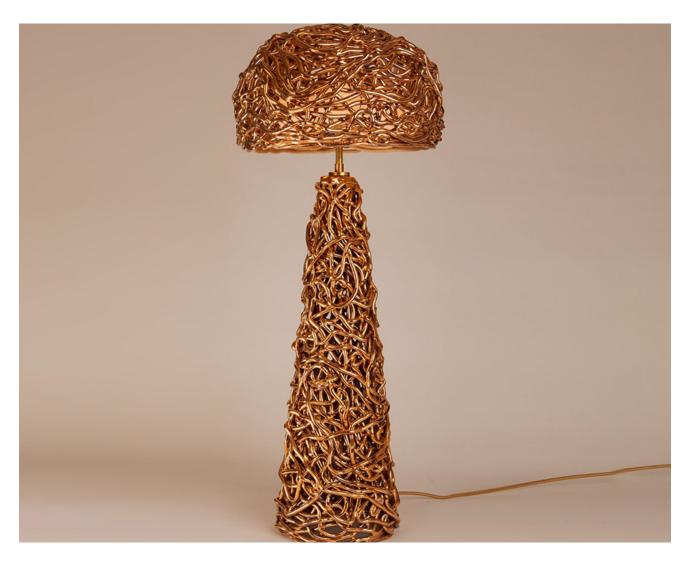

## Giant Noodle Lamp by Daniel Shapiro

Contemporary
United States

The Gold Noodle Lamp is hand built using California stoneware through a combination of techniques. Elements of the lamp are extruded then painstakingly assembled to create a one-of-a-kind form.

While each Noodle Lamp is similar in concept the process of building the lamps is its own creative journey resulting in a one-of-a-kind piece.

Dimensions: 13.5" Dia. x 34" H

Materials: Stoneware, Gold Luster, and Glass

Item Number: LT-DS-GNT-NDL

Price Upon Request

**Please Note:** The Noodle Lamps are available in various finishes and custom sizes and are open for commission.