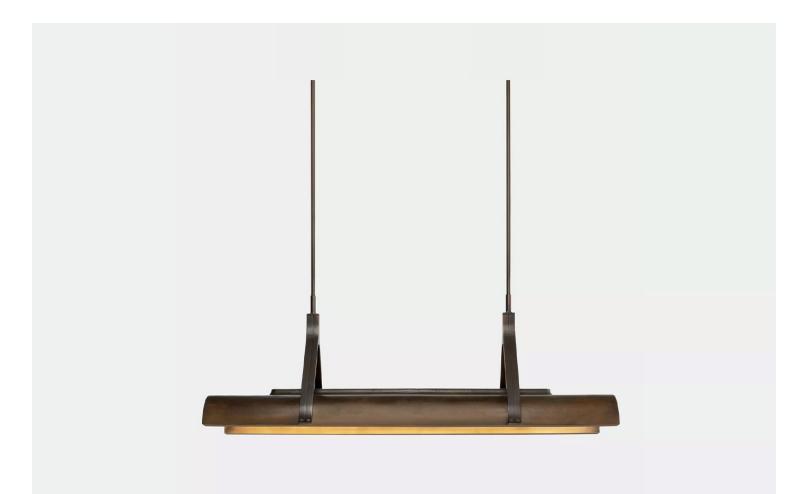

## Heretofore Hanging Light by Refractory

*Contemporary* United States

The Heretofore Hanging Light is an inverted cast bronze trough where a soft indirect light casts downwards from concealed LED strips along its sides.

Dimensions: 48" W x 11" D x 18" H Weight: 100 lbs

Cast Bronze: Muslin | Polished | Natural | Leather | Otter | Jet Black

LC-R-HER.HL.01

Price Upon Request.

Shown in Leather patina on exterior and Muslin patina with rub-backed bronze highlight on interior.