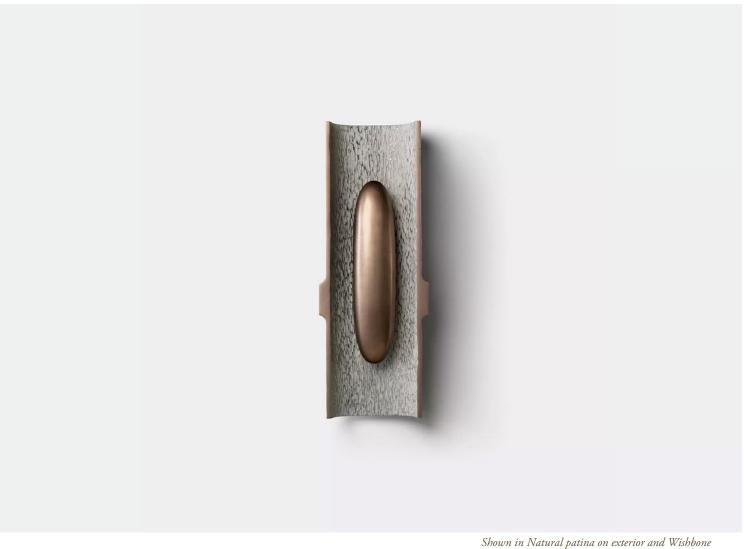

## Heretofore Sconce by Refractory

Contemporary
United States

The Heretofore Sconce is a substantial trough of cast bronze with a hand chiseled texture in its interior finished with our Wishbone patina, rubbed back to reveal an intricate web of natural bronze highlights.

Dimensions: 9" W x 4" D x 25.75" H Weight: 40 lbs

Cast Bronze: Wishbone | Polished | Natural | Leather | Otter

LW-R-HER.SCN\_01

Price Upon Request.

Shown in Natural patina on exterior and Wishbone patina with rub-backed bronze highlight on interior.