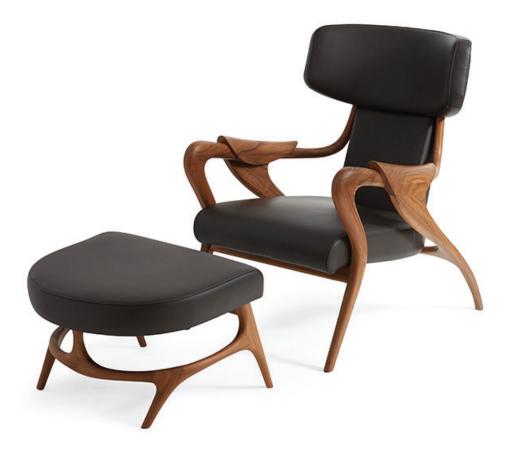

## COUP D'ETAT

Isadora Lounge Chair & Pouf by Agrippa Contemporary Spain

The Isadora Lounge Chair features a sculptural solid American walnut frame. The beautiful pitch and the curve back wraps around the body like a glove. The resilient seat gives great support while also keeping maintaining it's shape with a taut finish. The back has a sculptural shaped support which gives it a beautiful look on all sides.

> Lounge Chair: 29" W x 37.5" D x 39" H | AH: 26.25" | SH: 18" Pouf: 22.75" W x 22" D x 16.5" H

> > UC-AGRIPPA-ISADORA-LNG UP-AGRIPPA-ISADORA-PF

> > > Price Upon Request.

111 Rhode Island Street, Suite 1 San Francisco, CA 94103 P. 415 241 9300 E. info@coupdetatsf.com **COUPDETATSF.COM**