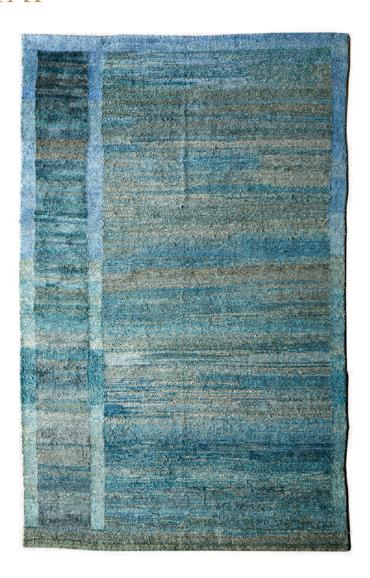

## Jamuna Blue by OCHRE WILD

Contemporary Bengal

Indo-Tibetan hand knotted rug in Linen, Gicha Silk and Ramie.

Dimensions (As Shown): 73" W x 118" L

Custom Sizes Available.

Price Upon Request.

Item Number: OC-RUG-JAMUNA BLUE

The Ochre Wild collection consists of handmade, naturally dyed rugs that are made in Bengal using centuries-old techniques. A rich variety of fibers and natural dyes are used for both the Indo-Tibetan and our flat-weave Dhurrie rugs.