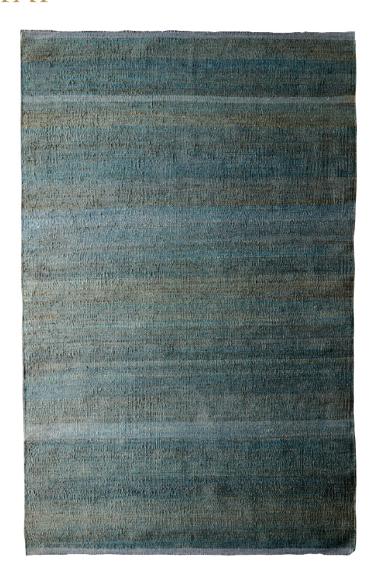

## Kerala Aqua by OCHRE WILD

Contemporary Bengal

Handwoven flatweave rug in Jute.

Dimensions (As Shown): 73" W x 118" L

Custom Sizes Available.

Price Upon Request.

Item Number: OC-RUG-KERALA AQUA

The Ochre Wild collection consists of handmade, naturally dyed rugs that are made in Bengal using centuries-old techniques. A rich variety of fibers and natural dyes are used for both the Indo-Tibetan and our flat-weave Dhurrie rugs.