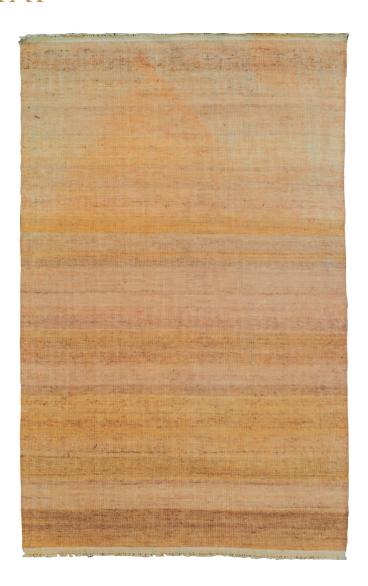

## Kerala Yellow by OCHRE WILD

Contemporary Bengal

Handwoven flatweave rug in Jute.

Dimensions (As Shown): 73" W x 118" L

Custom Sizes Available.

Price Upon Request.

Item Number: OC-RUG-KERALA YELLOW

The Ochre Wild collection consists of handmade, naturally dyed rugs that are made in Bengal using centuries-old techniques. A rich variety of fibers and natural dyes are used for both the Indo-Tibetan and our flat-weave Dhurrie rugs.