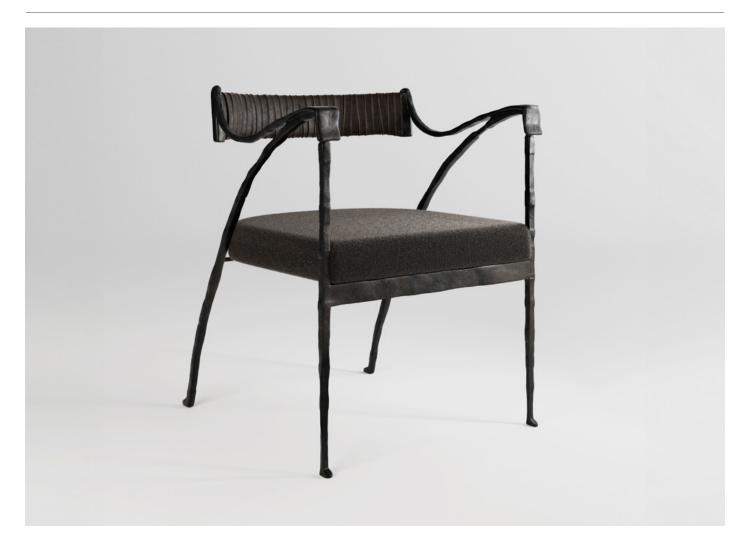

## Lady Leveller Chair by Dylan Farrell for After Editions

Contemporary Australia

Dimension: 24" W x 26.5" D x 33" H

**Standard Upholstery:** Chocolate Hair on Hide, Chocolate Leather, Black Hair on Hide, or Black Leather.

Special Leathers: Chocolate Leather or Black Leather.

Special Upholstery:

COM (Seat): 1.5 yds (54" Plain)

COL (Seat): 34 sq. ft. COL (Back): 18 sq. ft.

Standard Metal Finish: Living Aged Steel (made to naturally age over time).

## Additional Info:

\*The handmade hammered metal spokes will have variation in texture and shape, and tooling marks throughout the metal should be expected and are part of the design intent.

Custom sizes, materials and finishes available upon request.