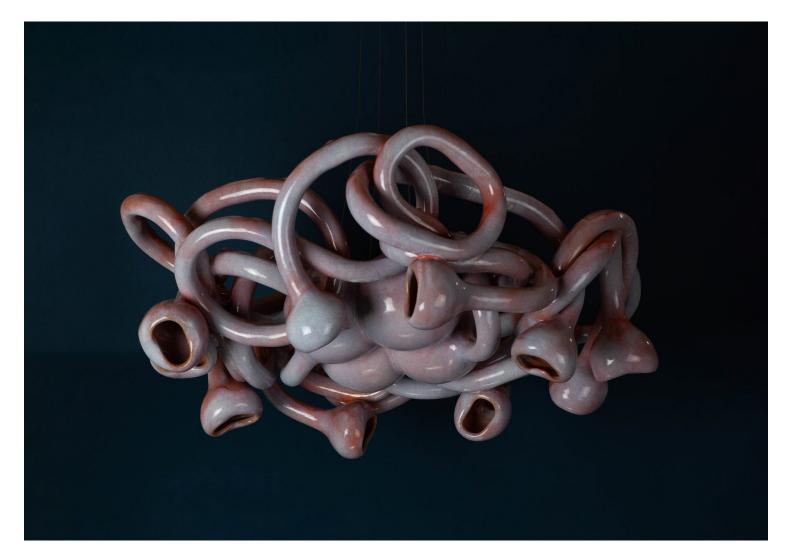

## Large Chandelier by Daniel Shapiro

*Contemporary* United States

The Large Chandelier is hand-built with California stoneware using a combination of ceramic techniques. Elements of the lamp are thrown on the wheel or extruded then painstakingly assembled to create a one-of-a-kind form.

While each Chandelier is similar in concept they are all completely unique in form and finish.

**Dimensions:** 38" W x 26" D x 12" H

Materials: Stoneware

Item Number: LC-DS-LG-CHNDLR

**Price Upon Request** 