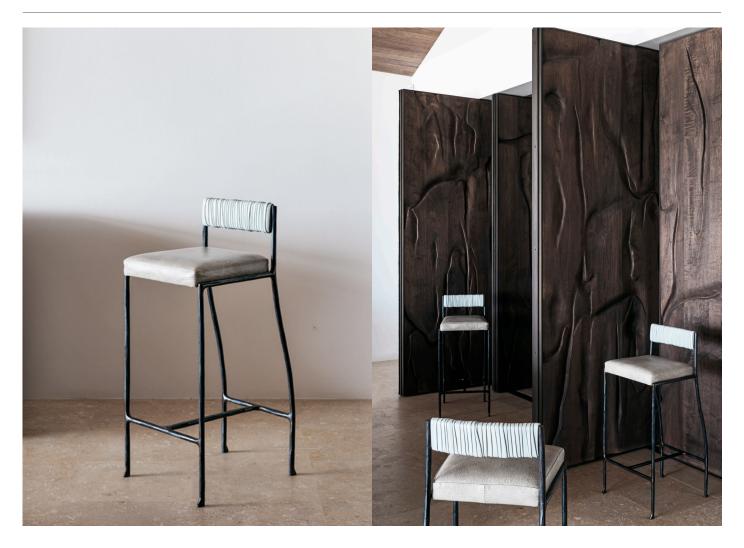

## Leveller Bar Stool by Dylan Farrell for After Editions

Contemporary Australia

Dimension: 16" W x 18" D x 35.5" H | SH: 29"

**Standard Upholstery:** Chocolate Hair on Hide, Chocolate Leather, Black Hair on Hide, or Black Leather.

## Additional Info:

\*The handmade hammered metal spokes will have variation in texture and shape, and tooling marks throughout the metal should be expected and are part of the design intent.

Standard Metal Finish: Living Aged Steel (made to naturally age over time).