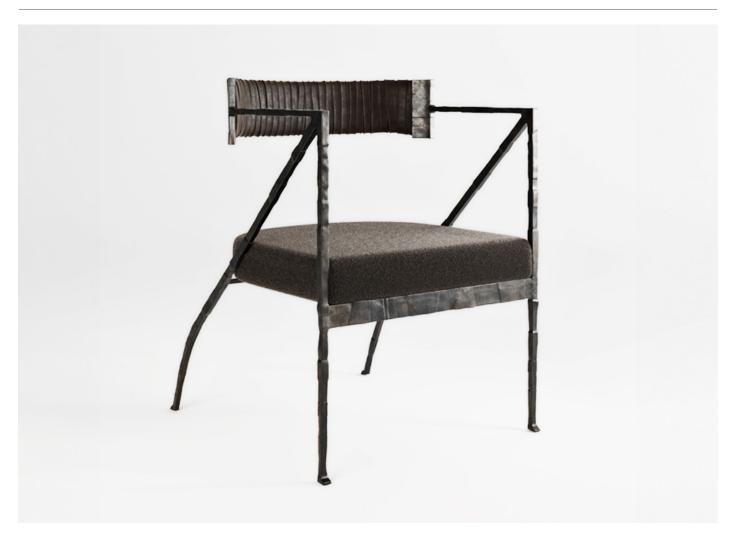

## Leveller Chair by Dylan Farrell for After Editions

*Contemporary* Australia

Dimension: 24" W x 26.5" D x 33" H

**Standard Upholstery:** Chocolate Hair on Hide, Chocolate Leather, Black Hair on Hide, or Black Leather.

Special Leathers: Chocolate Leather or Black Leather.

Special Upholstery: COM (Seat): 1.5 yds (54" Plain) COL (Seat): 34 sq. ft. COL (Back): 18 sq. ft. Standard Metal Finish: Living Aged Steel (made to naturally age over time).

## Additional Info:

\*The handmade hammered metal spokes will have variation in texture and shape, and tooling marks throughout the metal should be expected and are part of the design intent. Custom sizes, materials and finishes available upon request. Price Upon Request.