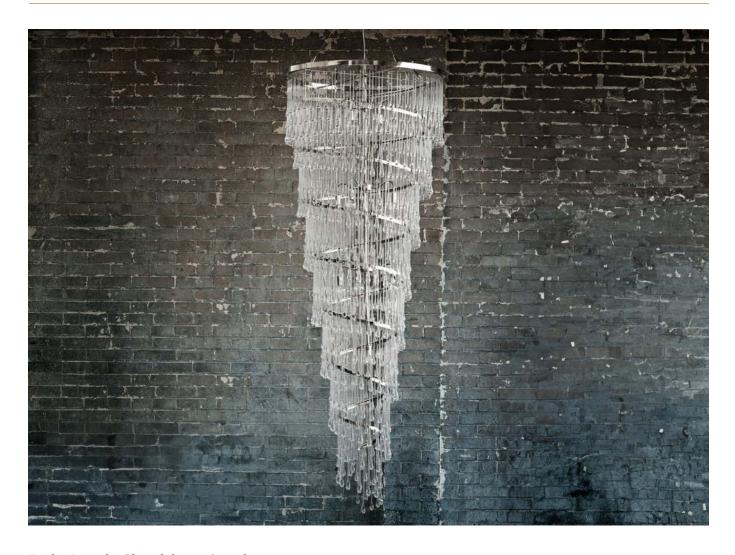

## **Light Drizzle Chandelier – Spiral** by OCHRE

Contemporary
United States

Chandelier in polished nickel or patinated bronze finish with solid clear glass drops.

75 cm 92 cm LC-OC-LDRIZZLE-S75 LC-OC-LDRIZZLE-S92

| DESCRIPTION                        | DIMENSIONS           | WEIGHT                                                                                                 | LIGHT SOURCE                    | INSTALLATION                                                                                             |  |
|------------------------------------|----------------------|--------------------------------------------------------------------------------------------------------|---------------------------------|----------------------------------------------------------------------------------------------------------|--|
|                                    | 30" Dia.<br>85" H    | 82 lbs                                                                                                 | 13x E12 Bulbs<br>60W (Included) | Adjustable tension wires up to 96" with matching ceiling canopy / cup. Wiring: clear plastic. UL listed. |  |
| <b>75 cm</b><br>LC-OC-LDRIZZLE-S75 |                      |                                                                                                        |                                 |                                                                                                          |  |
| 92 cm                              | 36" Dia.<br>72" H    | 77 lbs                                                                                                 | 13x E12 Bulbs<br>60W (Included) | Adjustable tension wires up to 96" with matching ceiling canopy / cup. Wiring: clear plastic. UL listed. |  |
| LC-OC-LDRIZZLE-S92                 |                      |                                                                                                        |                                 |                                                                                                          |  |
| METAL OPTIONS:                     | ADDITIONAL I         | ADDITIONAL INFO:                                                                                       |                                 |                                                                                                          |  |
| POLISHED NICKEL                    | ceiling to top of ch | *It is advisable to measure from<br>ceiling to top of chandelier in case<br>longer wires are required. |                                 | *Dimmable candle shape bulb recommended. *Qualified electrician necessary for installation.              |  |
| PATINATED BRONZE                   | <i>3</i>             | 7                                                                                                      |                                 | Custom sizes available upon request.                                                                     |  |