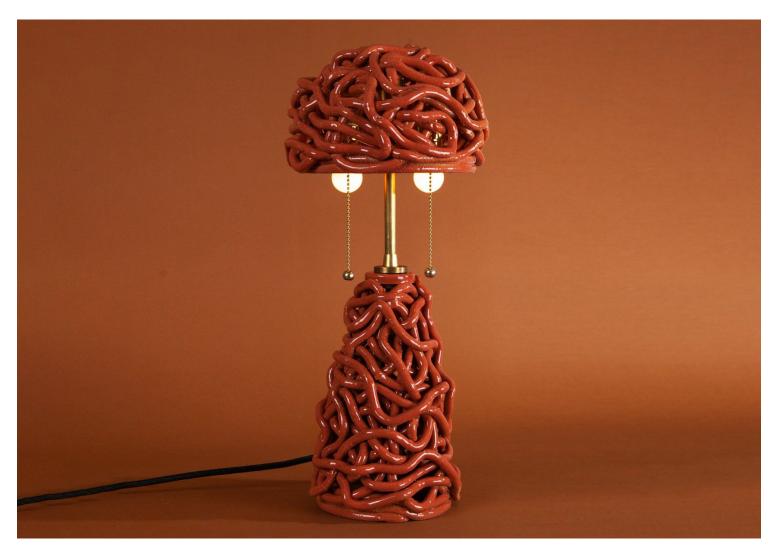

## Lil' Noodle Lamp by Daniel Shapiro

Contemporary
United States

The Lil' Noodle Lamp is hand-built using California stoneware through a combination of techniques. Elements of the lamp are extruded then painstakingly assembled to create a one-of-a-kind form.

While each Noodle Lamp is similar in concept the process of building the lamps is its own creative journey resulting in a completely unique piece. Its petite size makes the Lil' Noodle Lamp perfect on a night stand or side table. Dimensions: 7.5" Dia. x 20.5" H

Materials: Stoneware, Gold Luster, and Glass

Item Number: LT-DS-LL-NDL

Price Upon Request

**Please Note:** The Noodle Lamps are available in various finishes and custom sizes and are open for commission.