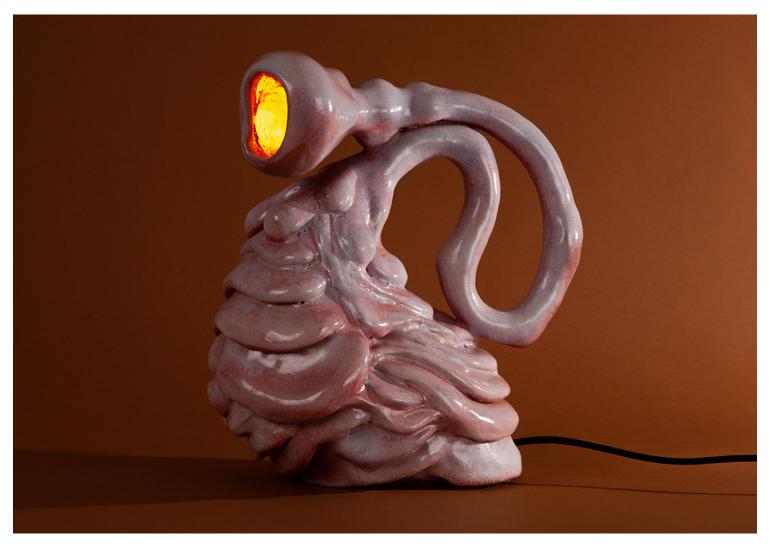

## Marge by Daniel Shapiro

Contemporary
United States

Part of Daniel's "Familiar Souls" series. "Marge" stands tall at 17" high and 9" wide. Much like the brain, the folds of a soul represent hard lessons learned. Marge has learned a few. Her pink bubbly glaze drools down her flappy and sometimes boney exterior laying bear the raw wisdom that can only be known by an old soul. Topping her floppy physique is a light housing surrounded by 24k gold luster ensuring the viewer that even though Marge has lived a life, there's much more ahead. While part of a series, Marge is one of a kind.