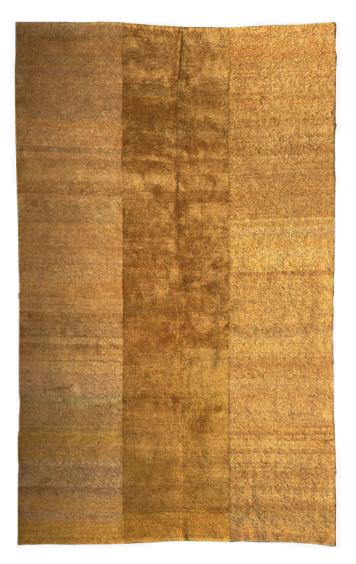

## Mughal Yellow by OCHRE WILD

*Contemporary* Bengal

Indo-Tibetan hand knotted rug in Ramie, Gicha Silk and Linen.

Dimensions (As Shown): 73" W x 118" L

Custom Sizes Available.

Price Upon Request.

Item Number: OC-RUG-MUGHAL YELLOW

The Ochre Wild collection consists of handmade, naturally dyed rugs that are made in Bengal using centuries-old techniques. A rich variety of fibers and natural dyes are used for both the Indo-Tibetan and our flat-weave Dhurrie rugs.