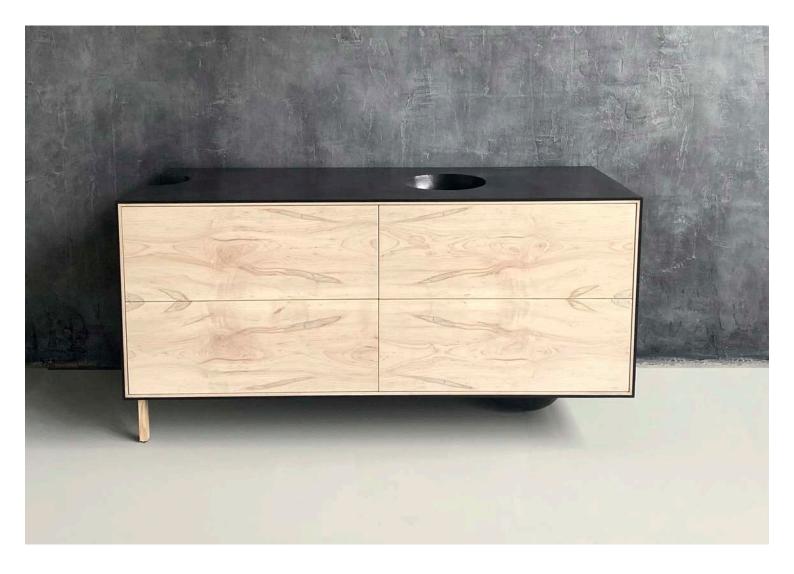

## OUTSIDE IN Credenza with Wooden Legs – 58" Dresser by Patrick Weder

Contemporary
United States

Credenza with no openings in maple with four drawers and wooden legs from the OUTSIDE IN Collection. Encased with a black pigmented and waxed concrete surround.

This credenza typically includes a single opening, two doors, shelves and one or more sculptural elements. Designed with wood legs, steel legs, or wall mounted options. Custom sizes are available.

**Please note:** Due to the handmade nature of Patrick Weder's work, variations in color and texture are to be expected.

Dimensions (As Shown): 58" W x 21" D x 30" H | Body: 18" H

Materials: Solid Wood, Steel, Concrete

Item Number: CG-PW-OI-CR-49-60

Price: Upon Request