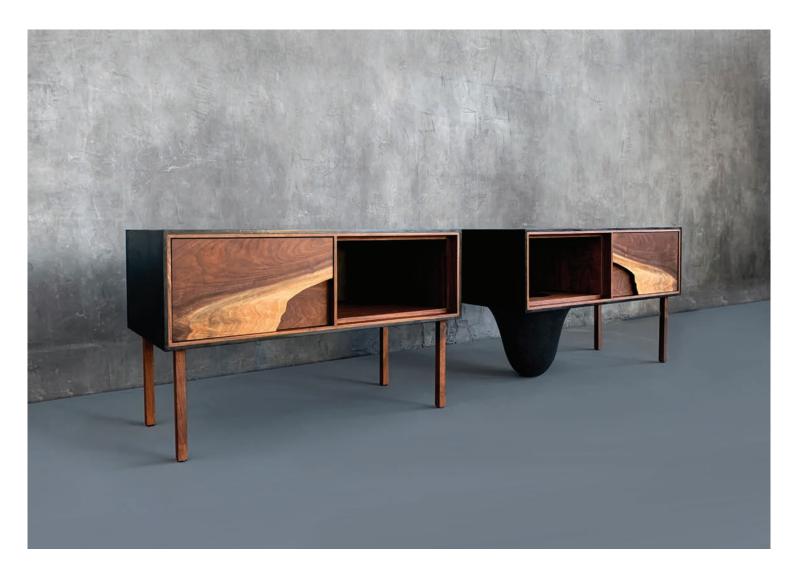

## OUTSIDE IN Side Tables in Black with Wooden Legs by Patrick Weder

Contemporary
United States

A pair of side tables in walnut with wooden legs with a concrete anchor from the OUTSIDE IN Collection. Encased with a black pigmented and waxed concrete surround.

These side tables typically include a single opening and a single drawer with one or more sculptural elements. Designed with wood legs, steel legs, or wall mounted options. Custom sizes are available.

**Please note:** Due to the handmade nature of Patrick Weder's work, variations in color and texture are to be expected.

Dimensions (As Shown): 32" W x 15" D x 20" H

Body: 10" H Base: 10" H

Materials: Solid Wood, Steel, Concrete