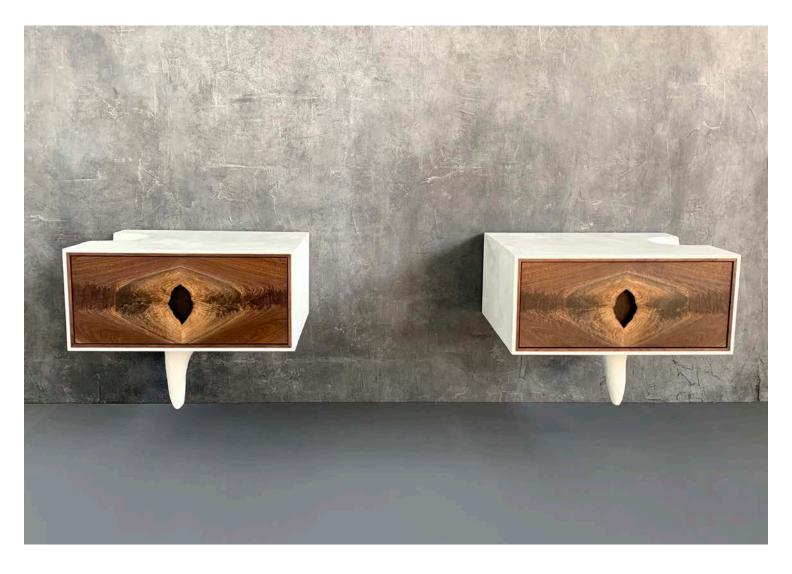

## OUTSIDE IN Side Tables in White – Wall Mounted 22" by Patrick Weder

Contemporary
United States

A pair of wall mounted side tables in walnut from the OUTSIDE IN Collection. Encased with a white pigmented and waxed concrete surround.

These side tables typically include a single opening and a single drawer with one or more sculptural elements. Designed with wood legs, steel legs, or wall mounted options. Custom sizes are available.

**Please note:** Due to the handmade nature of Patrick Weder's work, variations in color and texture are to be expected.

Dimensions (As Shown): 22" W x 18" D x 20" H | Body: 10" H

Materials: Solid Wood, Steel, Concrete