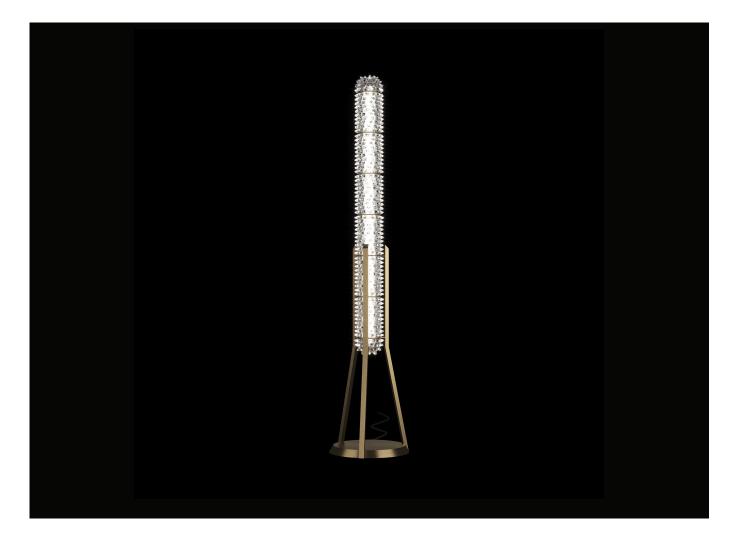

#### **OPÉRA FLOOR LAMP**

### Opéra by Barovier&Toso

*Contemporary* Italy

Inspired by the Opéra Garnier, it stands out for its eclectic, decorative character, expressed in stylistic mixtures and remarkable compositional balance. The references to a certain Baroque splendour are tempered by more minimal, contemporary touches, generating a delicate, harmonious dichotomy. The design challenge was to bring out the artistry and heritage of the company, a repository of the art of glass for over seven centuries. The outcome of this creative effort is a timeless, elegant design, rich but not redundant, with a direct, incisive personality. The main feature chosen by Nigro for the collection is the rostrato. This complex technique of craftsmanship, patented by Barovier&Toso, was invented by Ercole Barovier in 1938 and consists of "freehand" shaping of Venetian Crystal to obtain a continuous series of multi-facetted prisms.

#### LF-BT-7392

111 Rhode Island Street, Suite 1 San Francisco, CA 94103 P. 415 241 9300 100 N Robertson Blvd, Los Angeles, CA 90048 P. 323 825 5880 E. info@coupdetatsf.com COUPDETATSF.COM