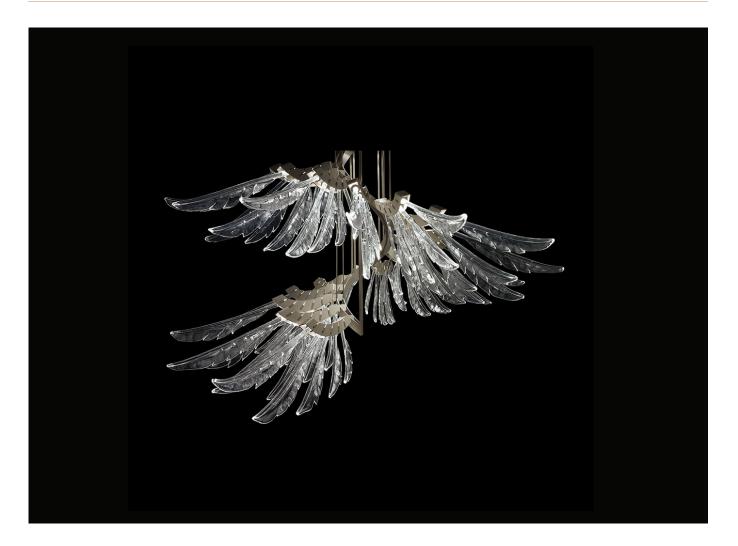

### Angel by Barovier&Toso

*Contemporary* Italy

Angel is a spiral of crystal plumage, which wraps around itself with dynamism andLC-BT-7248floats in space like a vaporous wing unfolding lightly. Each feather is lit by led, asLC-BT-7249well as the ceiling connection.LC-BT-7249