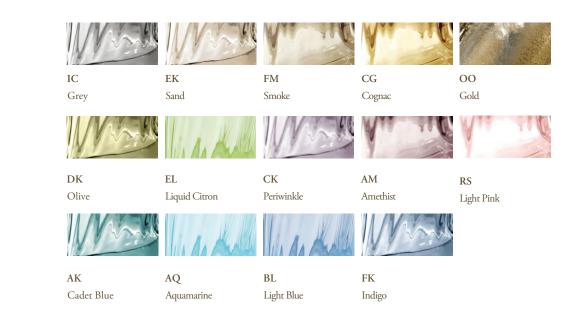

#### **OPÉRA FLOOR LAMP**

# COUP D'ETAT

| DESCRIPTION | CODE       | DIMENSIONS           | WEIGHT | LEVELS/<br>SWITCHINGS | BULBS                         |
|-------------|------------|----------------------|--------|-----------------------|-------------------------------|
|             | LF-BT-7392 | 13" Dia<br>59 1/4" H | 55 lbs | 1/1                   | 1 x Strip LED 32W<br>Dimmable |

| CERIFICATIONS: | ADDITIONAL:         |
|----------------|---------------------|
| UL             | Bulbs are included. |
| IMQ            |                     |
| CCC            |                     |
| EAC            |                     |
| cULus          |                     |
|                |                     |

#### **OPÉRA FLOOR LAMP**

VENETIAN CRYSTAL BESPOKE COLOURS:

# COUP D'ETAT



VENETIAN CRYSTAL COLOURS:



Crystal

METAL FINISHES:



NJ Brushed Black Nickel



111 Rhode Island Street, Suite 1 San Francisco, CA 94103 P. 415 241 9300 100 N Robertson Blvd, Los Angeles, CA 90048 P. 323 825 5880

# COUP D'ETAT



### Angel by Barovier&Toso

*Contemporary* Italy

Angel is a spiral of crystal plumage, which wraps around itself with dynamism andLC-BT-7248floats in space like a vaporous wing unfolding lightly. Each feather is lit by led, asLC-BT-7249well as the ceiling connection.LC-BT-7249

111 Rhode Island Street, Suite 1 San Francisco, CA 94103 P. 415 241 9300 100 N Robertson Blvd, Los Angeles, CA 90048 P. 323 825 5880