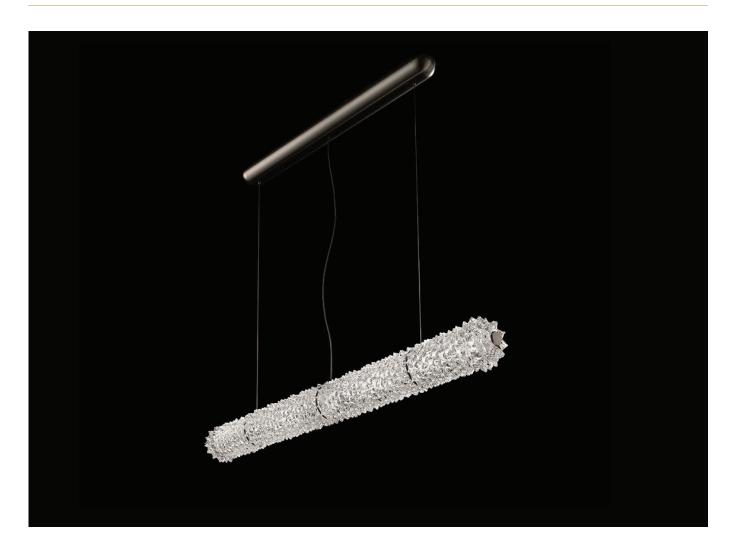

## Opéra by Barovier&Toso

Contemporary Italy

Inspired by the Opéra Garnier, it stands out for its eclectic, decorative character, expressed in stylistic mixtures and remarkable compositional balance. The references to a certain Baroque splendour are tempered by more minimal, contemporary touches, generating a delicate, harmonious dichotomy. The design challenge was to bring out the artistry and heritage of the company, a repository of the art of glass for over seven centuries. The outcome of this creative effort is a timeless, elegant design, rich but not redundant, with a direct, incisive personality. The main feature chosen by Nigro for the collection is the rostrato. This complex technique of craftsmanship, patented by Barovier&Toso, was invented by Ercole Barovier in 1938 and consists of "freehand" shaping of Venetian Crystal to obtain a continuous series of multi-facetted prisms.

## **OPÉRA CHANDELIER**

| DESCRIPTION | CODE       | DIMENSIONS                              | WEIGHT | LEVELS/<br>SWITCHINGS | BULBS                         |
|-------------|------------|-----------------------------------------|--------|-----------------------|-------------------------------|
|             | LC-BT-7386 | 31 1/2" W<br>4 1/2" D<br>15 1/2 - 59" H | 26 lbs | 1/1                   | 1 x 40W Strip LED<br>Dimmable |
|             | LC-BT-7387 | 43 1/4" W<br>4 1/2" D<br>15 1/2 - 59" H | 33 lbs | 1/1                   | 1 x 60W Strip LED<br>Dimmable |
|             | LC-BT-7484 | 55" W<br>4 1/2" D<br>15 1/2 - 59" H     | 40 lbs | 1/1                   | 1 x 80W Strip LED<br>Dimmable |