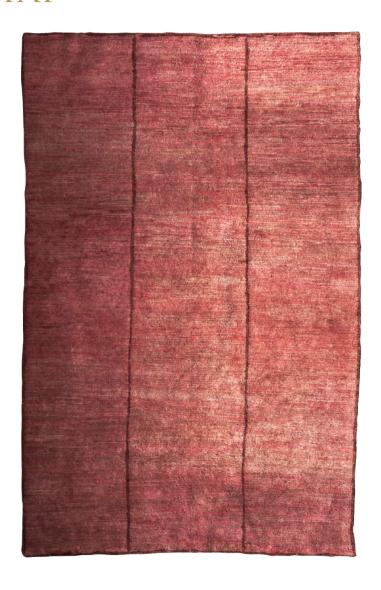

## Palace Pink by OCHRE WILD

Contemporary

Bengal

Indo-Tibetan hand knotted rug in Jute and Linen.

Dimensions (As Shown): 73" W x 118" L

Custom Sizes Available.

Price Upon Request.

Item Number: OC-RUG-PALACE PINK

The Ochre Wild collection consists of handmade, naturally dyed rugs that are made in Bengal using centuries-old techniques. A rich variety of fibers and natural dyes are used for both the Indo-Tibetan and our flat-weave Dhurrie rugs.