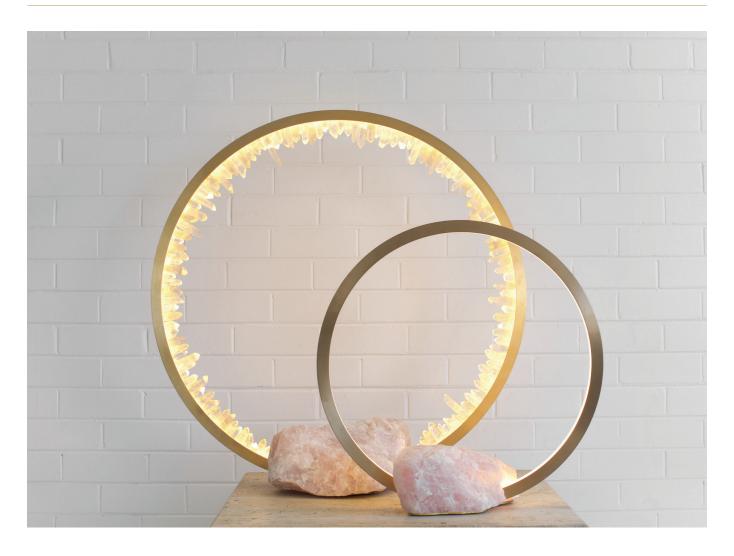

## Prometheus IV Table Lamp Quartz Base by Christopher Boots

Contemporary
Australia

Prometheus stole fire from the Gods of Mt Olympus and gave it to humankind. More than the means for survival- light and technology, Prometheus' gift represented creative potential. The spark of creation, previously limited to the Gods, gave mortals the power to dream, to create, toimagine and challenge.

PROMETHEUS IV TABLE LAMP is an implosion of blazing crystal quartz, venerating its namesake in a ring of flame.

LT-CBOOTS-P4.T.450.QB LT-CBOOTS-P4.T.900.QB

## PROMETHEUS IV TABLE LAMP QUARTZ BASE

| DESCRIPTION     |                                             | DIMENSIONS           | WEIGHT             | LAMPING                            | LUMENS/<br>WATTS                                                                                                                       | INCLUSIONS                                                          |  |
|-----------------|---------------------------------------------|----------------------|--------------------|------------------------------------|----------------------------------------------------------------------------------------------------------------------------------------|---------------------------------------------------------------------|--|
| 0               |                                             | 17.7" Dia.<br>7.9" H | 22 lbs (Approx.)   | 24V LED 2700K<br>*0 - 10 V Dimming | 2183 LM<br>27W                                                                                                                         | Bullion Box with<br>Integrated Power Supply<br>Unit and Dimmer Unit |  |
| LT-CBOOTS-P4.T. | 450.QB                                      |                      |                    |                                    |                                                                                                                                        |                                                                     |  |
|                 |                                             | 35.4" Dia.<br>7.9" H | 30.8 lbs (Approx.) | 24V LED 2700K<br>*0 - 10 V Dimming | 4366 LM<br>54W                                                                                                                         | Bullion Box with<br>Integrated Power Supply<br>Unit and Dimmer Unit |  |
| LT-CBOOTS-P4.T. | .900.QB                                     |                      |                    |                                    |                                                                                                                                        |                                                                     |  |
| FINISHES:       | QUARTZ:                                     |                      |                    |                                    | ADDITIONAL:                                                                                                                            |                                                                     |  |
| Brushed Brass   | Clear Quartz<br>Rose Quartz<br>Smoky Quartz |                      |                    |                                    | Prometheus IV Table Lamp is a solid fixture that will require very little maintenance over the years.                                  |                                                                     |  |
|                 |                                             |                      |                    |                                    | If your Prometheus IV Table Lamp is treated with care, it will shine brightly for many years to come.                                  |                                                                     |  |
|                 |                                             |                      |                    |                                    | Quartz is a mineral formed by the Earth. Each crystal piece will be unique due to natural variation of size shape, colour and clarity. |                                                                     |  |