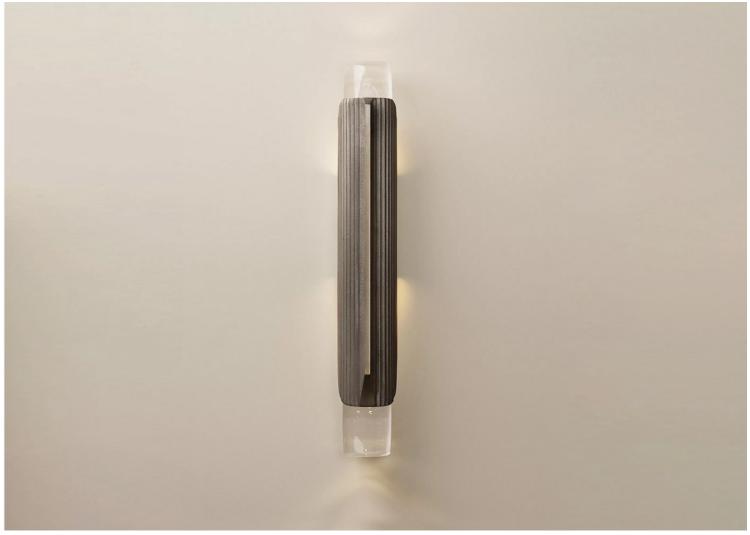

## **Promontory Sconce No. 1** by Refractory

*Contemporary* United States

The Promontory Sconce is a cast bronze cuff that illuminates two hand-polished cast glass lenses.

Dimensions: 4.5" W x 3.75" D x 29" H Weight: 26 lbs

Cast Bronze: Artefact | Cinder | Jet Black | Muslin | Natural | Otter | Polished | Silver Dollar | Wishbone

Cast Glass Lenses: Clear | Shale

LW-R-PRM.SCN.01

Price Upon Request.

Additional Info: E26 Socket (2) 40 W Equiv LED Dimmable Bulbs 2700 Kelvin UL Listed Bulbs Included