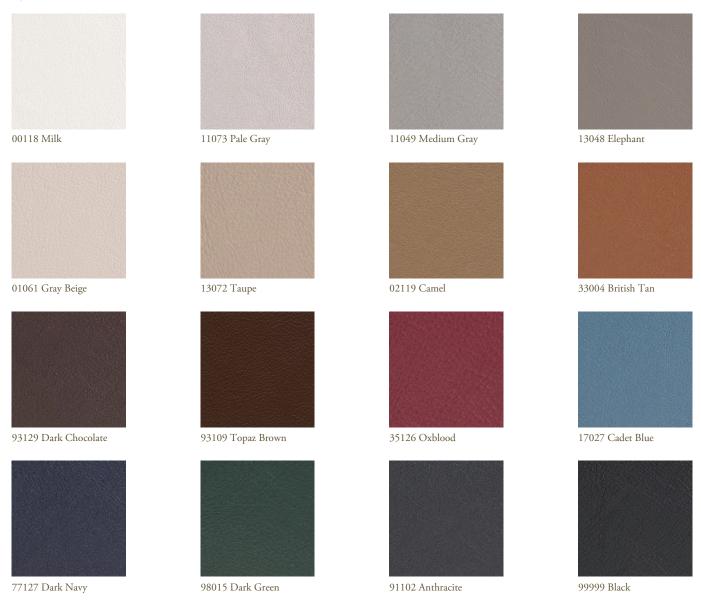

#### **LEATHER**

## COUP D'ETAT

#### Coach by BassamFellows

Coach is a chrome free, soft and pliable semi-aniline leather that offers outstanding comfort combined with excellent durability and is suitable for public environments.

Additional colors available. Minimum and upcharge may apply.

#### Comfort by BassamFellows

91089 Anthracite

12114 Gray Beige

93287 Chocolate

33286 Chestnut Brown

97054 Navy

43632 Camel

99991 Black

Like the name suggests, Comfort is a soft aniline leather that showcases a varied grain and the distinct features of the natural hide.

Additional colors available. Minimum and upcharge may apply.

**Raw Material** Grain leather from Scandinavian cattle **Finish** Pure aniline leather Price Grade B