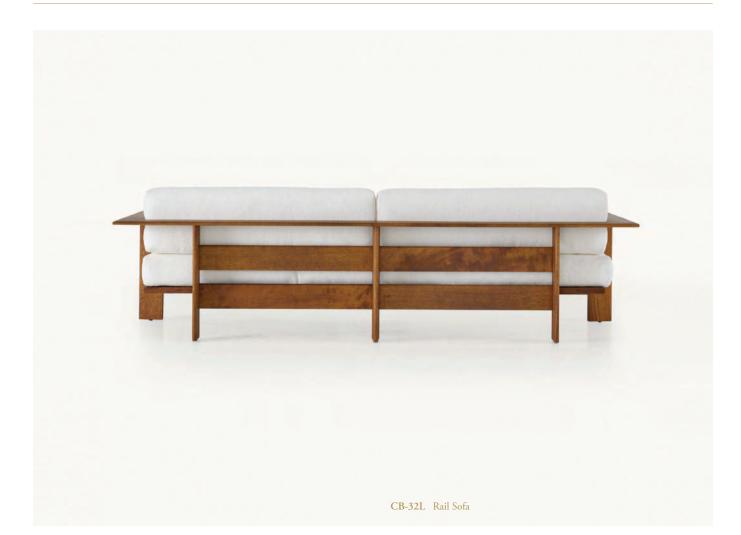

#### Rail Sofa and Settee by BassamFellows

#### *Contemporary* Italy

Our indoor/outdoor Rail sofa collection has its roots in the Arts and Crafts Movement but updates and elevates it with a sculpted and more severe utilitarian style. We developed the system for a specific environment - a client's guest house/ pool pavilion we designed near our base in New Canaan. Constructed using precise joinery principals, the design has a light but muscular frame defined by a single bar as part of the back and arms of the design, enclosing the seating cushion with a visually strong horizontal line. Cushions are hand-upholstered with a choice of two innovative outdoor fabrics from an 150 year-old Italian mill that have the luxurious look and feel of indoor fabrics.

The eponymous rail that supports the upholstery and the vertical supports are deep but thin and carved to exaggerate an elegant fin shape creating a pleasing rhythmic play of solid and void. There are cantilevered elements at each corner that echo the architecture of our New Canaan pavilion.

#### **RAIL SOFA**