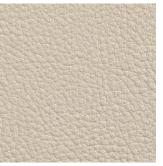

#### **LEATHER**

## COUP D'ETAT

#### Coach by BassamFellows

Coach is a chrome free, soft and pliable semi-aniline leather that offers outstanding comfort combined with excellent durability and is suitable for public environments.

Additional colors available. Minimum and upcharge may apply.

#### Comfort by BassamFellows

91089 Anthracite

12114 Gray Beige

93287 Chocolate

33286 Chestnut Brown

97054 Navy

43632 Camel

99991 Black

Like the name suggests, Comfort is a soft aniline leather that showcases a varied grain and the distinct features of the natural hide.

Additional colors available. Minimum and upcharge may apply.

**Raw Material** Grain leather from Scandinavian cattle **Finish** Pure aniline leather Price Grade B