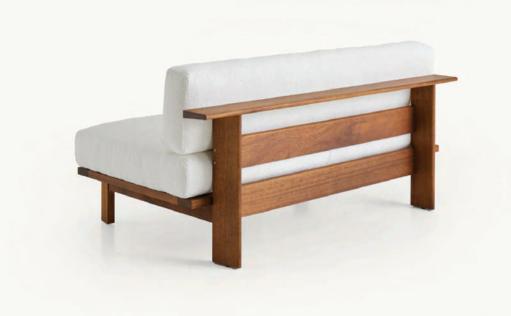

#### **RAIL SETTEE**

## COUP D'ETAT

| DESCRIPTION                                                         |                                                                                                                                                                                                                   | DIMENSIONS                                                  | СОМ  | CODE                                   |                                                         |
|---------------------------------------------------------------------|-------------------------------------------------------------------------------------------------------------------------------------------------------------------------------------------------------------------|-------------------------------------------------------------|------|----------------------------------------|---------------------------------------------------------|
| CB-492<br>Rail Settee Armless                                       |                                                                                                                                                                                                                   | W 63"<br>D 37"<br>H 29 5/8"<br>SH 17 1/4"                   | 9 yd | CB-492-O<br>CB-492-I<br>CB-492-W       |                                                         |
| CB-492A<br>Rail Settee With Arm                                     | s                                                                                                                                                                                                                 | W 74"<br>D 37"<br>H 29 5/8"<br>SH 17 1/4"<br>AH 24 1/8"     | 9 yd | CB-492A-O<br>CB-492A-I<br>CB-492A-W    |                                                         |
| CB-492CR<br>Rail Settee Right Arm                                   | a/Corner                                                                                                                                                                                                          | W 68 1/2"<br>D 37"<br>H 29 5/8"<br>SH 17 1/4"<br>AH 24 1/8" | 9 yd | CB-492CR-O<br>CB-492CR-I<br>CB-492CR-W |                                                         |
| CB-492CL<br>Rail Settee Left Arm/                                   | Corner                                                                                                                                                                                                            | W 68 1/2"<br>D 37"<br>H 29 5/8"<br>SH 17 1/4"<br>AH 24 1/8" | 9 yd | CB-492CL-O<br>CB-492CL-I<br>CB-492CL-W |                                                         |
| WOOD TYPES:<br>Solid Oak (O)<br>Solid Iroko (I)<br>Solid Walnut (W) | WOOD FINISHES:<br>Ebonized black lacquer or raw effect lacquer<br>on Oak (EB). Hand rubbed outdoor oil on<br>Iroko. Hand rubbed natural oil on Oak or<br>Walnut (NA), or hand rubbed black oil on<br>Walnut (BO). |                                                             |      | TEXTILES:<br>5<br>Lonedo, Bermuda      | LEATHER:<br>A - COL<br>Coach<br>Elegant<br>B<br>Comfort |