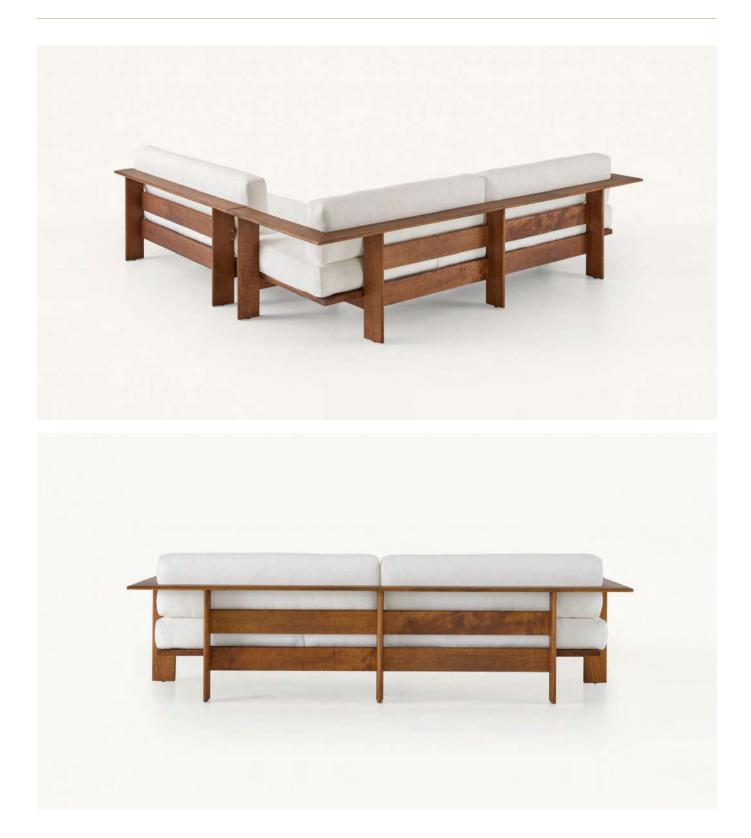

#### Rail Sofa and Settee by BassamFellows

#### *Contemporary* Italy

Our indoor/outdoor Rail sofa collection has its roots in the Arts and Crafts Movement but updates and elevates it with a sculpted and more severe utilitarian style. We developed the system for a specific environment - a client's guest house/ pool pavilion we designed near our base in New Canaan. Constructed using precise joinery principals, the design has a light but muscular frame defined by a single bar as part of the back and arms of the design, enclosing the seating cushion with a visually strong horizontal line. Cushions are hand-upholstered with a choice of two innovative outdoor fabrics from an 150 year-old Italian mill that have the luxurious look and feel of indoor fabrics.

The eponymous rail that supports the upholstery and the vertical supports are deep but thin and carved to exaggerate an elegant fin shape creating a pleasing rhythmic play of solid and void. There are cantilevered elements at each corner that echo the architecture of our New Canaan pavilion.

| CB-492   | Rail Settee Armless          |
|----------|------------------------------|
| CB-492A  | Rail Settee With Arms        |
| CB-492CR | Rail Settee Right Arm/Corner |
| CB-492CL | Rail Settee Left Arm/Corner  |
| CB-493   | Rail Sofa Armless            |
| CB-493A  | Rail Sofa with Arms          |
| CB-493CR | Rail Sofa Right Arm/Corner   |
| CB-493CL | Rail Sofa Left Arm/Corner    |
|          |                              |