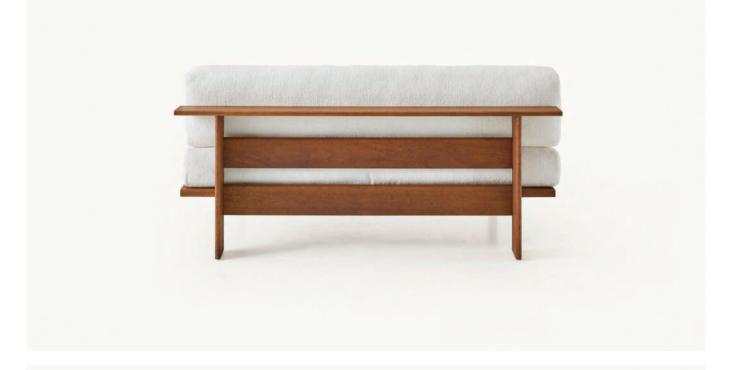

#### **RAIL SETTEE**

## COUP D'ETAT

| DESCRIPTION                                                         |                                                                                                                                                                                                                   | DIMENSIONS                                                  | СОМ  | CODE                                   |                                                         |
|---------------------------------------------------------------------|-------------------------------------------------------------------------------------------------------------------------------------------------------------------------------------------------------------------|-------------------------------------------------------------|------|----------------------------------------|---------------------------------------------------------|
| CB-492<br>Rail Settee Armless                                       |                                                                                                                                                                                                                   | W 63"<br>D 37"<br>H 29 5/8"<br>SH 17 1/4"                   | 9 yd | CB-492-O<br>CB-492-I<br>CB-492-W       |                                                         |
| CB-492A<br>Rail Settee With Arm                                     | s                                                                                                                                                                                                                 | W 74"<br>D 37"<br>H 29 5/8"<br>SH 17 1/4"<br>AH 24 1/8"     | 9 yd | CB-492A-O<br>CB-492A-I<br>CB-492A-W    |                                                         |
| CB-492CR<br>Rail Settee Right Arm                                   | a/Corner                                                                                                                                                                                                          | W 68 1/2"<br>D 37"<br>H 29 5/8"<br>SH 17 1/4"<br>AH 24 1/8" | 9 yd | CB-492CR-O<br>CB-492CR-I<br>CB-492CR-W |                                                         |
| CB-492CL<br>Rail Settee Left Arm/                                   | Corner                                                                                                                                                                                                            | W 68 1/2"<br>D 37"<br>H 29 5/8"<br>SH 17 1/4"<br>AH 24 1/8" | 9 yd | CB-492CL-O<br>CB-492CL-I<br>CB-492CL-W |                                                         |
| WOOD TYPES:<br>Solid Oak (O)<br>Solid Iroko (I)<br>Solid Walnut (W) | WOOD FINISHES:<br>Ebonized black lacquer or raw effect lacquer<br>on Oak (EB). Hand rubbed outdoor oil on<br>Iroko. Hand rubbed natural oil on Oak or<br>Walnut (NA), or hand rubbed black oil on<br>Walnut (BO). |                                                             |      | TEXTILES:<br>5<br>Lonedo, Bermuda      | LEATHER:<br>A - COL<br>Coach<br>Elegant<br>B<br>Comfort |