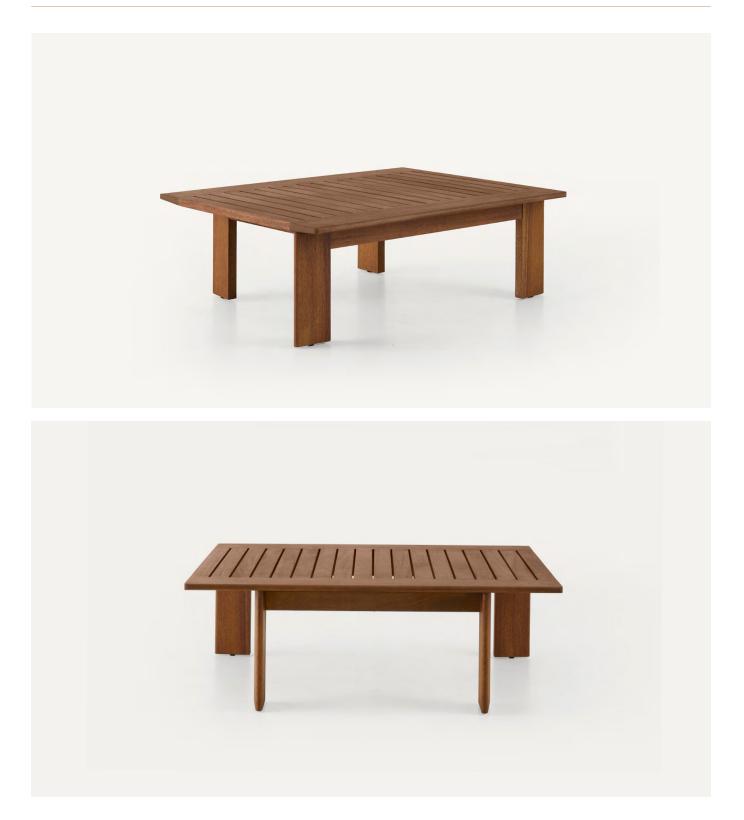

#### **RAIL SIDE/COFFEE TABLES**

### COUP D'ETAT

| DESCRIPTION                                | DIMENSIONS                                                                          | CODE                   |
|--------------------------------------------|-------------------------------------------------------------------------------------|------------------------|
|                                            | W 37"<br>D 37"                                                                      | CB-497S-O<br>CB-497S-I |
|                                            | H 15 3/4"                                                                           | CB-497S-W              |
| <b>CB-497S</b><br>Side/Coffee Table Small  |                                                                                     |                        |
|                                            | W 47 1/4"                                                                           | CB-497M-O              |
|                                            | D 37"                                                                               | CB-497M-I              |
|                                            | H 15 3/4"                                                                           | CB-497M-W              |
| <b>CB-497M</b><br>Rail Coffee Table Medium |                                                                                     |                        |
|                                            | W 63"                                                                               | CB-497L-O              |
|                                            | D 37"                                                                               | CB-497L-I              |
|                                            | H 15 3/4"                                                                           | CB-497L-W              |
| CB-497L<br>Rail Coffee Table Large         |                                                                                     |                        |
| WOOD TYPES:                                | WOOD FINISHES:                                                                      |                        |
| Solid Oak ( <b>O</b> )                     | Ebonized black lacquer or raw effect lacquer                                        |                        |
| Solid Iroko (I)<br>Solid Walnut (W)        | on Oak (EB). Hand rubbed outdoor oil on<br>Iroko. Hand rubbed natural oil on Oak or |                        |
|                                            | Walnut (NA), or hand rubbed black oil on                                            |                        |