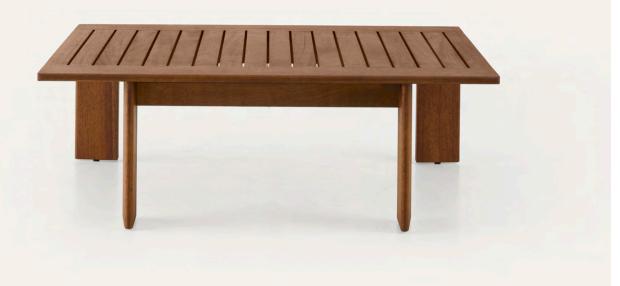

## COUP D'ETAT

CB-4978 Rail Coffee Table Small in Iroko

#### Rail Table by BassamFellows

*Contemporary* Italy

Our indoor/outdoor Rail sofa collection has its roots in the Arts and Crafts Movement but updates and elevates it with a sculpted and more severe utilitarian style. We developed the system for a specific environment - a client's guest house/ pool pavilion we designed near our base in New Canaan. Constructed using precise joinery principals, the new design has a light but muscular frame with an asymmetrical leg layout – two legs on the short end of the table and two legs on the long end. All legs are deep but thin and carved to exaggerate an elegant fin shape. Tables can be combined together to create longer lengths creating a pleasing rhythmic play of solid and void.

| CB-497S | Rail Side/Coffee Table Small |
|---------|------------------------------|
| CB-497M | Rail Coffee Table Medium     |
| CB-497L | Rail Coffee Table Large      |