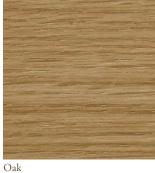

### Wood by BassamFellows

Walnut W-NA

White Ash A-BL

Sage Green Ash A-SG

Walnut Black Oil W-BO

Ebonized Ash A-EB

Sun Yellow Ash A-SY

Oak O-NA