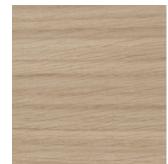

### Wood by BassamFellows

Walnut W-NA

White Ash A-BL

Sage Green Ash A-SG

Walnut Black Oil W-BO

Ebonized Ash A-EB

Sun Yellow Ash A-SY

Oak O-NA