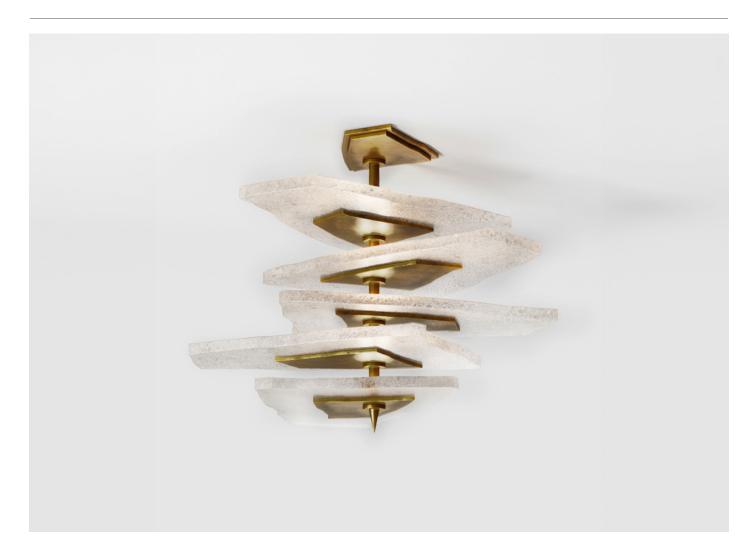

## Sail Flushmount

## by Dylan Farrell for After Editions

Contemporary Australia

Dimension:

Small – 3 Tiers: 30" D x 21" W x 11.5" Min. Height Large – 3 Tiers: 40" D x 21" W x 11.5" Min. Height

**Standard Metal Finishes:** Polished Brass, Satin Brass, Aged Brass, or Blackened Brass.

Diffuser:

Standard Finish: Salted Glass.

Special Glass Finish: Laminated Glass (colors to client's

specification) with Gold-Leafed Edges.

Special Stone Finish: White Onyx (with net backing).

Item Number:

Small: LC-AE-SAIL-FLSHMNT-SM Large: LC-AE-SAIL-FLSHMNT-LG