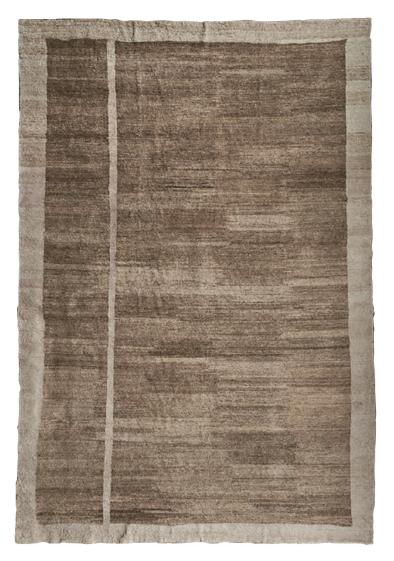

## Sandstone by OCHRE WILD

*Contemporary* Bengal Indo-Tibetan hand knotted rug in Ramie and Hemp.

Dimensions (As Shown): 118" W x 177" L

Custom Sizes Available.

Price Upon Request.

Item Number: OC-RUG-SANDSTONE

The Ochre Wild collection consists of handmade, naturally dyed rugs that are made in Bengal using centuries-old techniques. A rich variety of fibers and natural dyes are used for both the Indo-Tibetan and our flat-weave Dhurrie rugs.