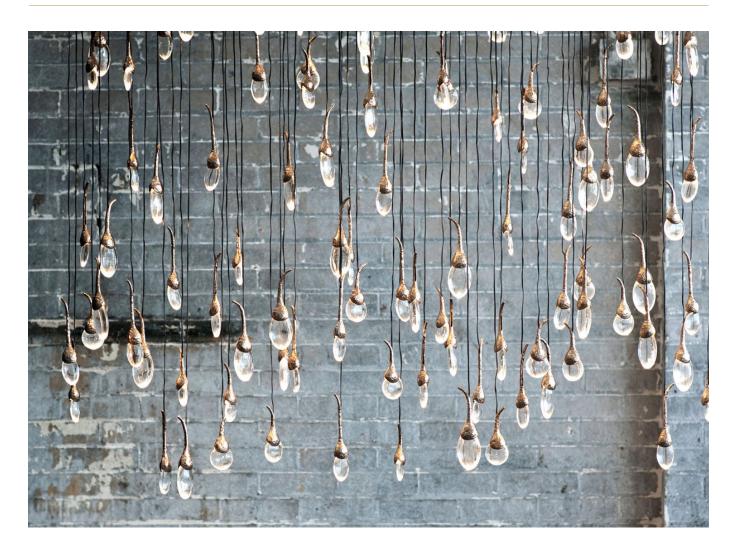

## **Seed Cloud Chandelier – Curtain** *by* OCHRE

Contemporary
United States

Installation with solid cast bronze buds in polished bronze or satin nickel finish, each housing a glass drop illuminated by LED.

Curtain

LC-OC-SCLOUD-CURTAIN

## SEED CLOUD CHANDELIER - CURTAIN

| DIMENSIONS                              | WEIGHT                        | LIGHT SOURCE                                                 | INSTALLATION                                                                                 |
|-----------------------------------------|-------------------------------|--------------------------------------------------------------|----------------------------------------------------------------------------------------------|
| 76" W<br>7" D<br>Bud Cluster:<br>120" H | 63 lbs                        | 85x LED<br>1W (Each)<br>3000K<br>Approx. 80<br>Lumens (Each) | Individual tension wires.<br>Wiring: black or clear plastic.<br>Triac dimming.<br>UL listed. |
|                                         |                               |                                                              |                                                                                              |
|                                         |                               |                                                              |                                                                                              |
|                                         | 76" W<br>7" D<br>Bud Cluster: | 76" W 63 lbs<br>7" D<br>Bud Cluster:                         | 76" W 63 lbs 85x LED 7" D 1W (Each) 3000K Bud Cluster: Approx. 80                            |