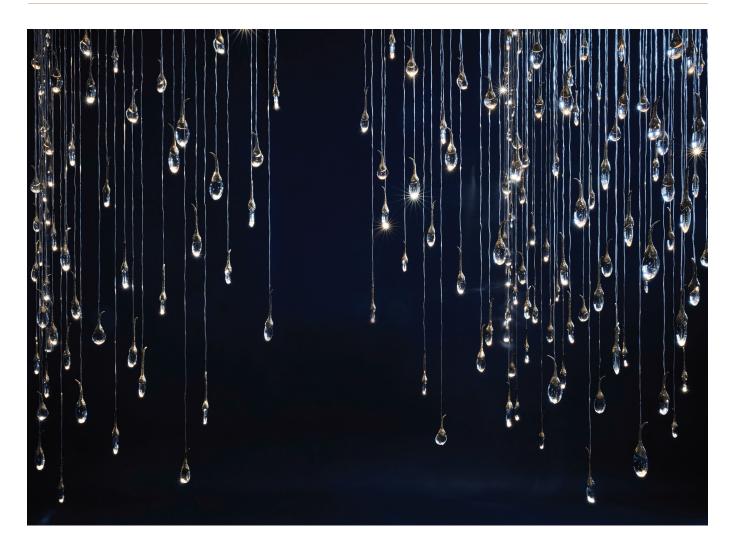

## **Seed Cloud Chandelier – Curved** *by* OCHRE

Contemporary
United States

Installation with solid cast bronze buds in polished bronze or satin nickel finish, each housing a glass drop illuminated by LED.

Curve

LC-OC-SCLOUD-CURVED-84

| DESCRIPTION                     | DIMENSIONS                              | WEIGHT | LIGHT SOURCE                                                 | INSTALLATION                                                                                 |  |  |
|---------------------------------|-----------------------------------------|--------|--------------------------------------------------------------|----------------------------------------------------------------------------------------------|--|--|
|                                 | 70" W<br>4" D<br>Bud Cluster:<br>120" H | 88 lbs | 84x LED<br>1W (Each)<br>3000K<br>Approx. 80<br>Lumens (Each) | Individual tension wires.<br>Wiring: black or clear plastic.<br>Triac dimming.<br>UL listed. |  |  |
| Curve<br>LC-OC-SCLOUD-CURVED-84 |                                         |        |                                                              |                                                                                              |  |  |