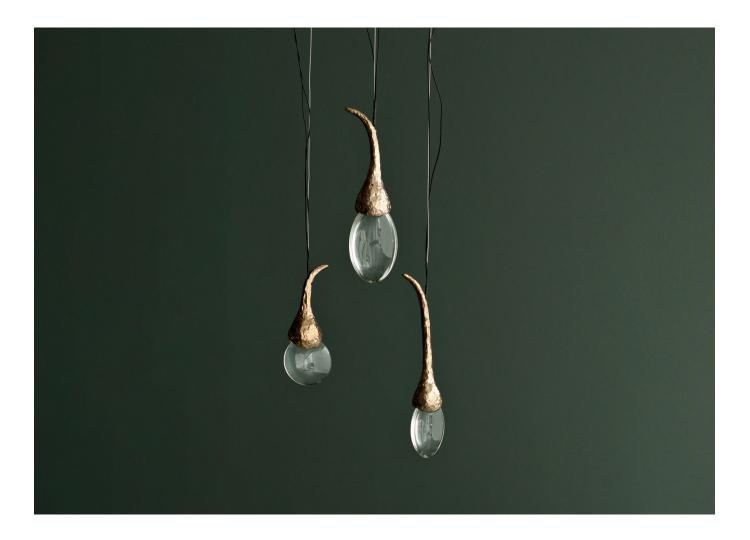

## Seed Cloud Pendant by OCHRE

Contemporary
United States

Installation with solid cast bronze buds in polished bronze or satin nickel finish, each housing a glass drop illuminated by LED.

3 Drops

LC-OC-SCLOUD-PENDANT-15

| DESCRIPTION                        | DIMENSIONS                    | WEIGHT | LIGHT SOURCE                                                | INSTALLATION                                                                                 |
|------------------------------------|-------------------------------|--------|-------------------------------------------------------------|----------------------------------------------------------------------------------------------|
| À À                                | 6" W<br>Bud Cluster:<br>14" H | 4 lbs  | 3x LED<br>1W (Each)<br>3000K<br>Approx. 80<br>Lumens (Each) | Individual tension wires.<br>Wiring: black or clear plastic.<br>Triac dimming.<br>UL listed. |
| 3 Drops<br>LC-OC-SCLOUD-PENDANT-15 |                               |        |                                                             |                                                                                              |

| BUD | OPTIONS: |  |
|-----|----------|--|
|     |          |  |

POLISHED BRONZE

SATIN NICKEL