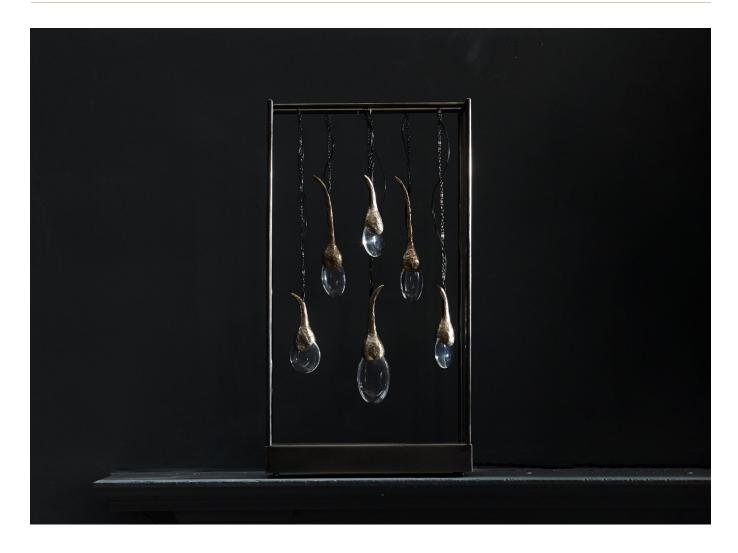

## **Seed Cloud Table Lamp – Portrait** *by* OCHRE

Contemporary
United States

Table installation with blackened nickel frame and solid cast bronze buds, each housing a glass drop illuminated by LED.

Portrait LT-OC-SCLOUD-PTABLE

## SEED CLOUD TABLE LAMP - PORTRAIT

| DESCRIPTION                     | DIMENSIONS             | WEIGHT | LIGHT SOURCE                                                | INSTALLATION                                                                   |
|---------------------------------|------------------------|--------|-------------------------------------------------------------|--------------------------------------------------------------------------------|
|                                 | 12" W<br>4" D<br>21" H | 13 lbs | 6x LED<br>1W (Each)<br>3000K<br>Approx. 80<br>Lumens (Each) | Wiring: black flex.<br>Length: 80" from base.<br>Switch on base.<br>UL listed. |
| Portrait<br>LT-OC-SCLOUD-PTABLE |                        |        |                                                             |                                                                                |