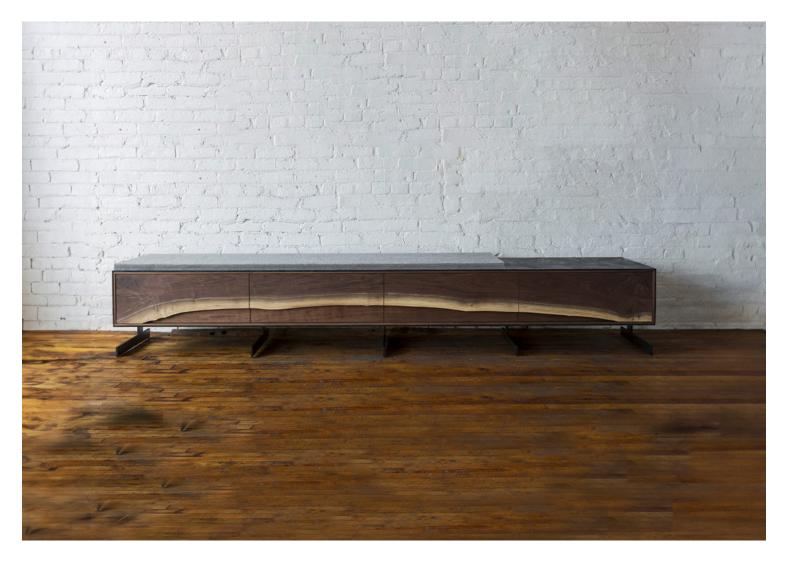

## Signature Bench in Black – Metal Legs 86" by Patrick Weder

*Contemporary* United States

Patrick Weder's work can be best described as a blend of streamlined architectural elegance with a loose instinctual sculptural refinement. Inspired by naturally occurring forms and by pushing raw materials beyond their practical application, Patrick consistently challenges the traditional boundaries of functional design.

Doing so by developing original sculpting techniques in concrete, and by juxtaposing his organic forms and sculpted concrete elements with his signature clean minimal Swiss aesthetic. **Dimensions:** 96" W x 15" D x 16" H

Materials: Solid Wood, Steel, Concrete

Item Number: PW-OI-BE-85-96

Price Upon Request.

**Please Note:** Due to the handmade nature of Patrick Weder's work, variations in color and texture are to be expected.